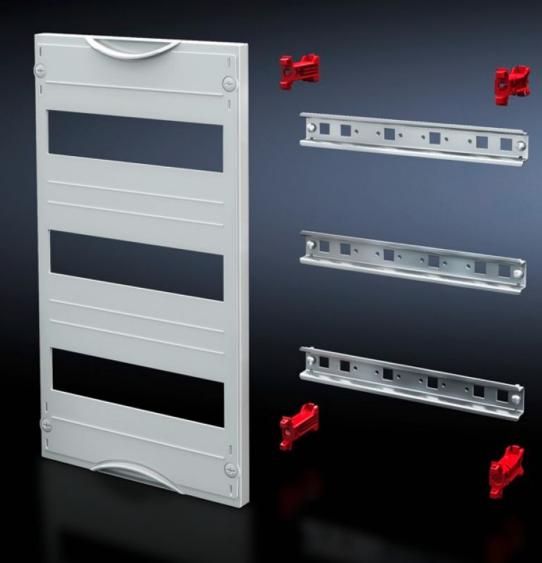

## SV 9666.260 - DIN rail mounted device module

Cover is prepared for a lead seal.

## Features

| Model No.               | SV 9666.260                                                                                                |
|-------------------------|------------------------------------------------------------------------------------------------------------|
| Product description     | To accommodate DIN rail mounted devices. With support rails 35 x 15 mm. Cover is prepared for a lead seal. |
| Material                | Cover: Polystyrene<br>Support rail: Sheet steel, zinc-plated<br>Cover: Polystyrene                         |
| Colour                  | RAL 7035                                                                                                   |
| Supply includes         | Assembly parts                                                                                             |
| Dimensions              | Width: 250 mm<br>Height: 450 mm                                                                            |
| Size                    | Width units (WU) @ 250 mm: 1<br>Height units (U) @ 150 mm: 3<br>Max. pitch units @ 18 mm: 36               |
| Number of support rails | 3                                                                                                          |
| Number of cut-outs      | 3                                                                                                          |
| Packs of                | 1 pc(s).                                                                                                   |
| Net weight              | 1.05                                                                                                       |
| Gross weight            | 1.059                                                                                                      |
| Customs tariff number   | 85369001                                                                                                   |
| EAN                     | 4028177676244                                                                                              |
| ETIM 9                  | EC000264                                                                                                   |
| ECLASS 8.0              | 27142411                                                                                                   |
|                         |                                                                                                            |