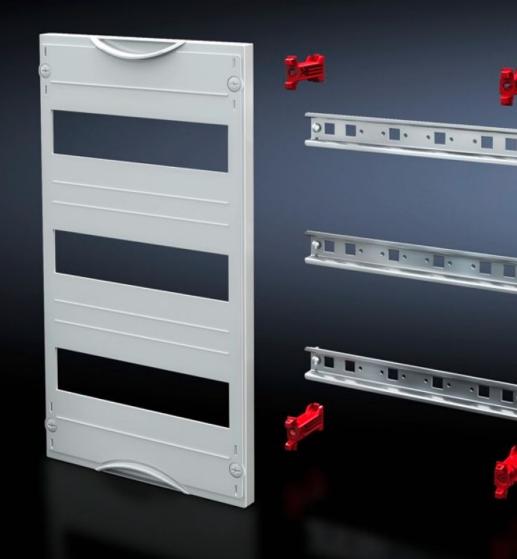

## SV 9666.270 - DIN rail mounted device module

Cover is prepared for a lead seal.

## Features

| Model No.               | SV 9666.270                                                                                                |
|-------------------------|------------------------------------------------------------------------------------------------------------|
| Product description     | To accommodate DIN rail mounted devices. With support rails 35 x 15 mm. Cover is prepared for a lead seal. |
| Material                | Cover: Polystyrene<br>Support rail: Sheet steel, zinc-plated<br>Cover: Polystyrene                         |
| Colour                  | RAL 7035                                                                                                   |
| Supply includes         | Assembly parts                                                                                             |
| Dimensions              | Width: 250 mm<br>Height: 600 mm                                                                            |
| Size                    | Width units (WU) @ 250 mm: 1<br>Height units (U) @ 150 mm: 4<br>Max. pitch units @ 18 mm: 48               |
| Number of support rails | 4                                                                                                          |
| Number of cut-outs      | 4                                                                                                          |
| Packs of                | 1 pc(s).                                                                                                   |
| Net weight              | 1.35                                                                                                       |
| Gross weight            | 1.36                                                                                                       |
| Customs tariff number   | 85369001                                                                                                   |
| EAN                     | 4028177676251                                                                                              |
| ETIM 9                  | EC000264                                                                                                   |
| ECLASS 8.0              | 27142411                                                                                                   |