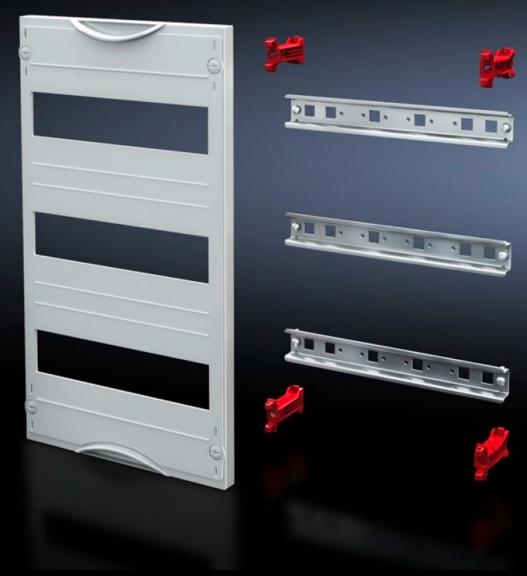

## SV 9666.280 - DIN rail mounted device module

Cover is prepared for a lead seal.

#### **Features**

| Model No.               | SV 9666.280                                                                                                |
|-------------------------|------------------------------------------------------------------------------------------------------------|
| Product description     | To accommodate DIN rail mounted devices. With support rails 35 x 15 mm. Cover is prepared for a lead seal. |
| Material                | Cover: Polystyrene<br>Support rail: Sheet steel, zinc-plated<br>Cover: Polystyrene                         |
| Colour                  | RAL 7035                                                                                                   |
| Supply includes         | Assembly parts                                                                                             |
| Dimensions              | Width: 500 mm<br>Height: 150 mm                                                                            |
| Size                    | Width units (WU) @ 250 mm: 2<br>Height units (U) @ 150 mm: 1<br>Max. pitch units @ 18 mm: 24               |
| Number of support rails | 1                                                                                                          |
| Number of cut-outs      | 2                                                                                                          |
| Packs of                | 1 pc(s).                                                                                                   |
| Net weight              | 0.93                                                                                                       |
| Gross weight            | 0.94                                                                                                       |
| Customs tariff number   | 85369001                                                                                                   |
| EAN                     | 4028177676268                                                                                              |
| ETIM 9                  | EC000264                                                                                                   |
| ECLASS 8.0              | 27142411                                                                                                   |