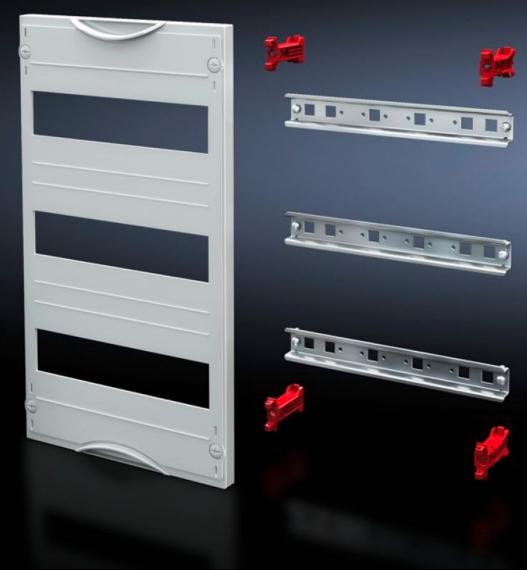

#### SV 9666.290 - DIN rail mounted device module

Cover is prepared for a lead seal.

#### **Features**

| Model No.               | SV 9666.290                                                                                                |
|-------------------------|------------------------------------------------------------------------------------------------------------|
| Product description     | To accommodate DIN rail mounted devices. With support rails 35 x 15 mm. Cover is prepared for a lead seal. |
| Material                | Cover: Polystyrene<br>Support rail: Sheet steel, zinc-plated<br>Cover: Polystyrene                         |
| Colour                  | RAL 7035                                                                                                   |
| Supply includes         | Assembly parts                                                                                             |
| Dimensions              | Width: 500 mm<br>Height: 300 mm                                                                            |
| Size                    | Width units (WU) @ 250 mm: 2<br>Height units (U) @ 150 mm: 2<br>Max. pitch units @ 18 mm: 48               |
| Number of support rails | 2                                                                                                          |
| Number of cut-outs      | 4                                                                                                          |
| Packs of                | 1 pc(s).                                                                                                   |
| Net weight              | 1.51                                                                                                       |
| Gross weight            | 1.52                                                                                                       |
| Customs tariff number   | 85369001                                                                                                   |
| EAN                     | 4028177676275                                                                                              |
| ETIM 9                  | EC000264                                                                                                   |
| ECLASS 8.0              | 27142411                                                                                                   |
|                         |                                                                                                            |