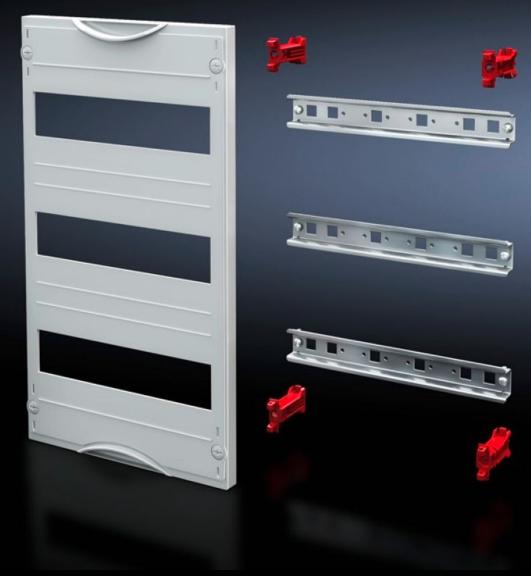

## SV 9666.303 - DIN rail mounted device module

Cover is prepared for a lead seal.

#### **Features**

| Model No.               | SV 9666.303                                                                                                |
|-------------------------|------------------------------------------------------------------------------------------------------------|
| Product description     | To accommodate DIN rail mounted devices. With support rails 35 x 15 mm. Cover is prepared for a lead seal. |
| Material                | Cover: Polystyrene<br>Support rail: Sheet steel, zinc-plated<br>Cover: Polystyrene                         |
| Colour                  | RAL 7035                                                                                                   |
| Supply includes         | Assembly parts                                                                                             |
| Dimensions              | Width: 750 mm<br>Height: 450 mm                                                                            |
| Size                    | Width units (WU) @ 250 mm: 3<br>Height units (U) @ 150 mm: 3<br>Max. pitch units @ 18 mm: 108              |
| Number of support rails | 3                                                                                                          |
| Number of cut-outs      | 9                                                                                                          |
| Packs of                | 1 pc(s).                                                                                                   |
| Net weight              | 3.3                                                                                                        |
| Gross weight            | 3.5                                                                                                        |
| Customs tariff number   | 85369001                                                                                                   |
| EAN                     | 4028177676305                                                                                              |
| ETIM 9                  | EC002525                                                                                                   |
| ECLASS 8.0              | 27142411                                                                                                   |
|                         |                                                                                                            |