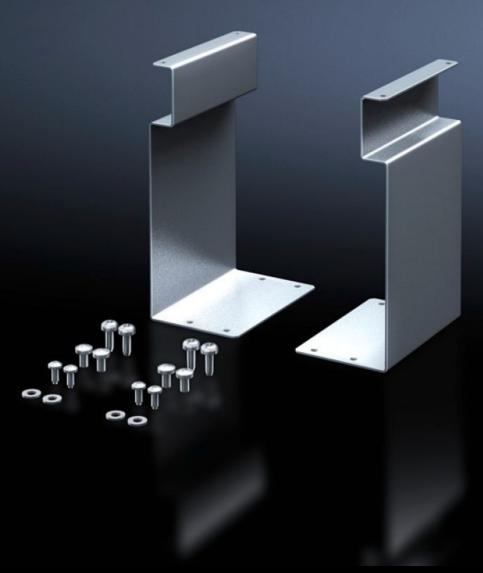

## SV 9666.310 - Mounting set for connection terminal block

For connection terminal block.

## **Features**

| Model No.             | SV 9666.310                                                                           |
|-----------------------|---------------------------------------------------------------------------------------|
| Product description   | For attaching the connection terminal block to the frame of the ISV installation kit. |
| Material              | Sheet steel, zinc-plated                                                              |
| Supply includes       | Assembly parts                                                                        |
| Size                  | Width units (WU) @ 250 mm: 1<br>Height units (U) @ 150 mm: 3                          |
| Packs of              | 1 pc(s).                                                                              |
| Net weight            | 0.8                                                                                   |
| Gross weight          | 0.894                                                                                 |
| Customs tariff number | 73269098                                                                              |
| EAN                   | 4028177676312                                                                         |
| ETIM 9                | EC001894                                                                              |
| ECLASS 8.0            | 27400613                                                                              |