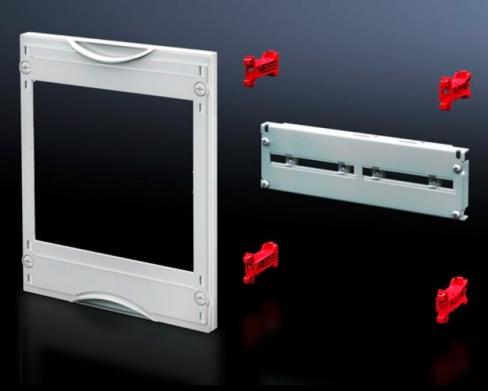

### SV 9666.380 - NH fuse-switch-disconnector module

Suitable for accommodating RiLine NH fuse-switch disconnectors for mounting plate assembly. Cover is prepared for a lead seal.

#### **Features**

| Model No.            | SV 9666.380                                                                                                                                                                                                                            |
|----------------------|----------------------------------------------------------------------------------------------------------------------------------------------------------------------------------------------------------------------------------------|
| Product description  | Suitable for accommodating NH fuse-switch disconnectors for mounting plate assembly. Cover is prepared for a lead seal.                                                                                                                |
| Material             | Cover: Polystyrene<br>Cross member: Sheet steel                                                                                                                                                                                        |
| Colour               | RAL 7035                                                                                                                                                                                                                               |
| Supply includes      | Assembly parts                                                                                                                                                                                                                         |
| Assembly instruction | When using the NH fuse-switch disconnector 2 x size 2 (9344.210/.230/.250) or 1 x size 3 (9344.310/.330/.350), the disconnector cross-member 9666.420 and contact hazard protection module 9666.060 should be used as the module unit. |
| Dimensions           | Width: 250 mm<br>Height: 300 mm                                                                                                                                                                                                        |
| Size                 | Width units (WU) @ 250 mm: 1<br>Height units (U) @ 150 mm: 2                                                                                                                                                                           |
|                      |                                                                                                                                                                                                                                        |