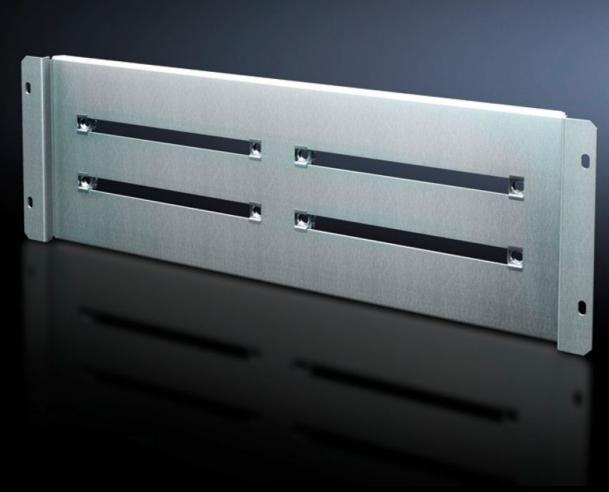

## SV 9666.420 - Disconnector cross member for NH fuseswitch disconnectors

Suitable for accommodating NH fuse-switch disconnectors sizes 2/3 for mounting plate assembly

#### **Features**

| Model No.             | SV 9666.420                                                                                                   |  |
|-----------------------|---------------------------------------------------------------------------------------------------------------|--|
| Product description   | Suitable for accommodating NH fuse-switch disconnectors for mounting plate assembly.                          |  |
| Material              | Sheet steel                                                                                                   |  |
| Supply includes       | Assembly parts                                                                                                |  |
| Note                  | When using the disconnector cross-member, contact hazard protection module 9666.060 is additionally required. |  |
| Dimensions            | Width: 500 mm<br>Height: 450 mm                                                                               |  |
| Size                  | Width units (WU) @ 250 mm: 2<br>Height units (U) @ 150 mm: 3                                                  |  |
| For size              | 2 x size 2<br>1 x Gr. 3                                                                                       |  |
| To fit Model No.      | 9344.210<br>9344.230<br>9344.250<br>9344.310<br>9344.330<br>9344.350                                          |  |
| Packs of              | 1 pc(s).                                                                                                      |  |
| Net weight            | 1.5                                                                                                           |  |
| Gross weight          | 1.66                                                                                                          |  |
| Customs tariff number | 73269098                                                                                                      |  |
| EAN                   | 4028177679917                                                                                                 |  |