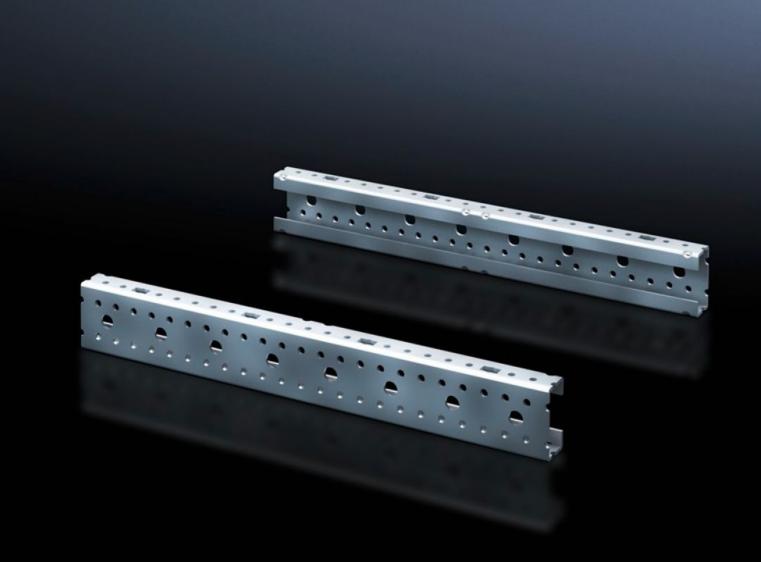

## SV 9666.702 - Mounting angles ISV for VX

For vertical sub-division of the support frame in the VX/TS/SE enclosure.

## **Features**

| av. a                                                                                                          |
|----------------------------------------------------------------------------------------------------------------|
| SV 9666.702                                                                                                    |
| For vertical sub-division of the support frame in the enclosure.                                               |
| Sheet steel                                                                                                    |
| Zinc-plated                                                                                                    |
| Height: 300 mm                                                                                                 |
| Height units (U) @ 150 mm: 2                                                                                   |
| 2 pc(s).                                                                                                       |
| 0.7                                                                                                            |
| 0.703                                                                                                          |
| 2.7 kg CO2 eq (Cat B)                                                                                          |
| Category B: PCF value (cradle-to-gate) based on the product weight, approximately calculated and self-declared |
| 39269097                                                                                                       |
| 4028177676589                                                                                                  |
| EC002270                                                                                                       |
| 27400613                                                                                                       |
|                                                                                                                |