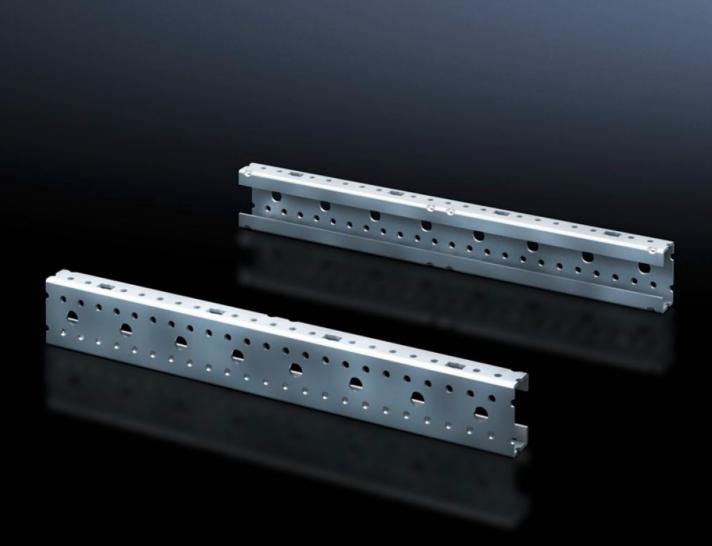

## SV 9666.704 - Mounting angles ISV for VX

For vertical sub-division of the support frame in the VX/TS/SE enclosure.

## Features

| Model No.                     | SV 9666.704                                                                                                    |
|-------------------------------|----------------------------------------------------------------------------------------------------------------|
| Product description           | For vertical sub-division of the support frame in the enclosure.                                               |
| Material                      | Sheet steel                                                                                                    |
| Surface finish                | Zinc-plated                                                                                                    |
| Dimensions                    | Height: 600 mm                                                                                                 |
| Size                          | Height units (U) @ 150 mm: 4                                                                                   |
| Packs of                      | 2 pc(s).                                                                                                       |
| Net weight                    | 1.208                                                                                                          |
| Gross weight                  | 1.407                                                                                                          |
| PCF per pack (cradle-to-gate) | 5.4 kg CO2 eq (Cat B)                                                                                          |
| Note on PCF category          | Category B: PCF value (cradle-to-gate) based on the product weight, approximately calculated and self-declared |
| Customs tariff number         | 39269097                                                                                                       |
| EAN                           | 4028177676602                                                                                                  |
| ETIM 9                        | EC002270                                                                                                       |
| ECLASS 8.0                    | 27400613                                                                                                       |
|                               |                                                                                                                |