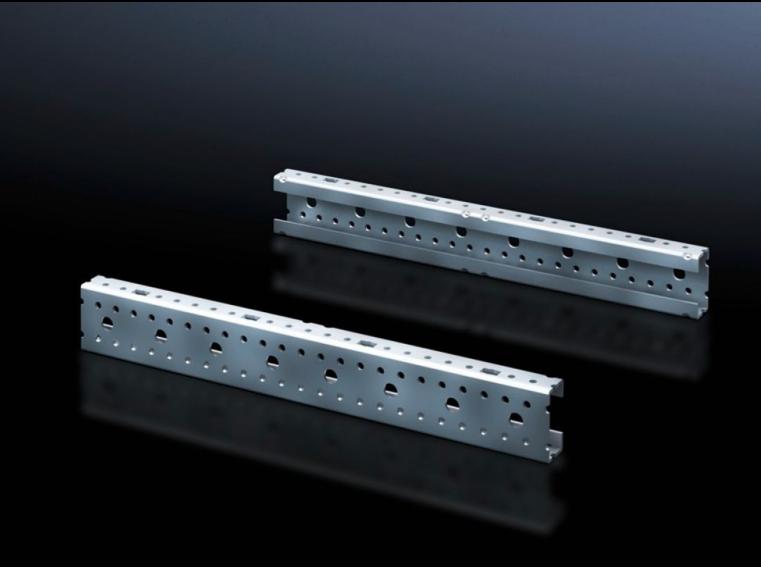

## SV 9666.706 - Mounting angles ISV for VX

For vertical sub-division of the support frame in the VX/TS/SE enclosure.

## **Features**

| SV 9666.706                                                                                                    |
|----------------------------------------------------------------------------------------------------------------|
| For vertical sub-division of the support frame in the enclosure.                                               |
| Sheet steel                                                                                                    |
| Zinc-plated                                                                                                    |
| Height: 900 mm                                                                                                 |
| Height units (U) @ 150 mm: 6                                                                                   |
| 2 pc(s).                                                                                                       |
| 2                                                                                                              |
| 2.2                                                                                                            |
| 8.4 kg CO2 eq (Cat B)                                                                                          |
| Category B: PCF value (cradle-to-gate) based on the product weight, approximately calculated and self-declared |
| 73269098                                                                                                       |
| 4028177691520                                                                                                  |
| EC002270                                                                                                       |
| 27400613                                                                                                       |
|                                                                                                                |