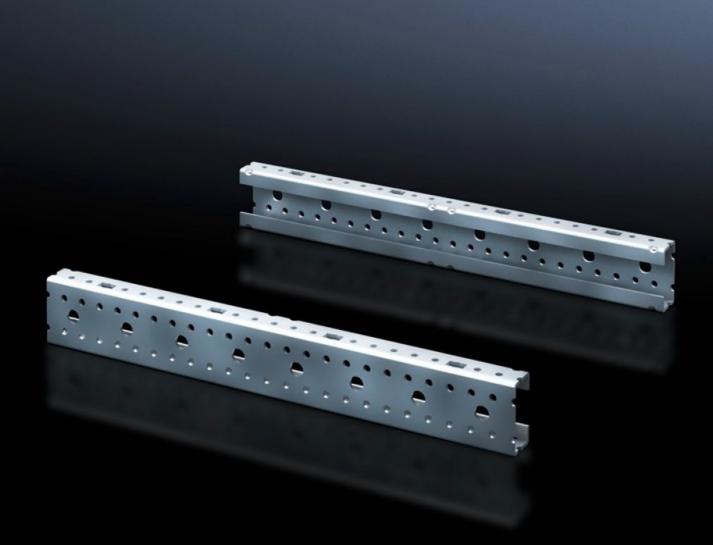

## SV 9666.707 - Mounting angles ISV for VX

For vertical sub-division of the support frame in the VX/TS/SE enclosure.

## Features

| Model No.                     | SV 9666.707                                                                                                    |
|-------------------------------|----------------------------------------------------------------------------------------------------------------|
| Product description           | For vertical sub-division of the support frame in the enclosure.                                               |
| Material                      | Sheet steel                                                                                                    |
| Surface finish                | Zinc-plated                                                                                                    |
| Dimensions                    | Height: 1,050 mm                                                                                               |
| Size                          | Height units (U) @ 150 mm: 7                                                                                   |
| Packs of                      | 2 pc(s).                                                                                                       |
| Net weight                    | 2.45                                                                                                           |
| Gross weight                  | 2.46                                                                                                           |
| PCF per pack (cradle-to-gate) | 9.4 kg CO2 eq (Cat B)                                                                                          |
| Note on PCF category          | Category B: PCF value (cradle-to-gate) based on the product weight, approximately calculated and self-declared |
| Customs tariff number         | 73269098                                                                                                       |
| EAN                           | 4028177691537                                                                                                  |
| ETIM 9                        | EC002270                                                                                                       |
| ECLASS 8.0                    | 27400613                                                                                                       |
|                               |                                                                                                                |