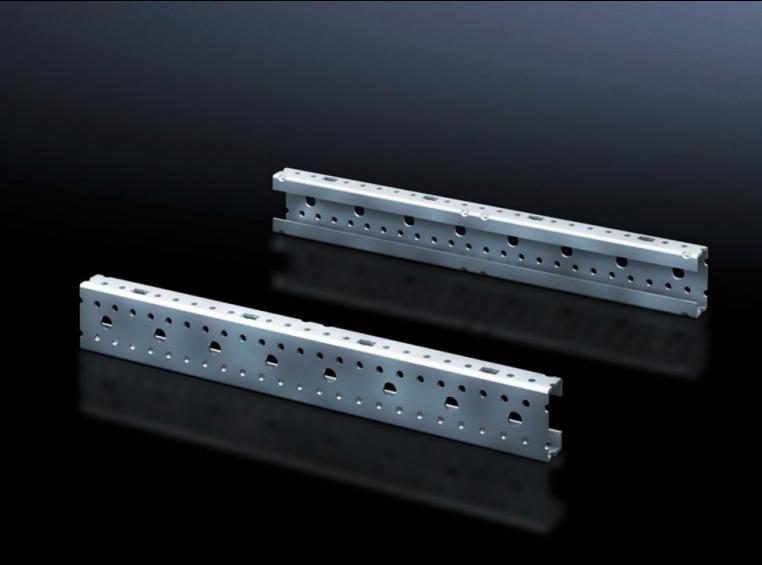

## SV 9666.711 - Mounting angles ISV for VX

For vertical sub-division of the support frame in the VX/TS/SE enclosure.

## **Features**

| Model No.                     | SV 9666.711                                                                                                   |
|-------------------------------|---------------------------------------------------------------------------------------------------------------|
| Product description           | For vertical sub-division of the support frame in the enclosure.                                              |
| Material                      | Sheet steel                                                                                                   |
| Surface finish                | Zinc-plated                                                                                                   |
| Dimensions                    | Height: 1,650 mm                                                                                              |
| Size                          | Height units (U) @ 150 mm: 11                                                                                 |
| Packs of                      | 2 pc(s).                                                                                                      |
| Net weight                    | 3.654                                                                                                         |
| Gross weight                  | 4.06                                                                                                          |
| PCF per pack (cradle-to-gate) | 15.5 kg CO2 eq (Cat B)                                                                                        |
| Note on PCF category          | Category B: PCF value (cradle-to-gate) based on the product weight approximately calculated and self-declared |
| Customs tariff number         | 73269098                                                                                                      |
| EAN                           | 4028177691544                                                                                                 |
| ETIM 9                        | EC002270                                                                                                      |
| ECLASS 8.0                    | 27400613                                                                                                      |