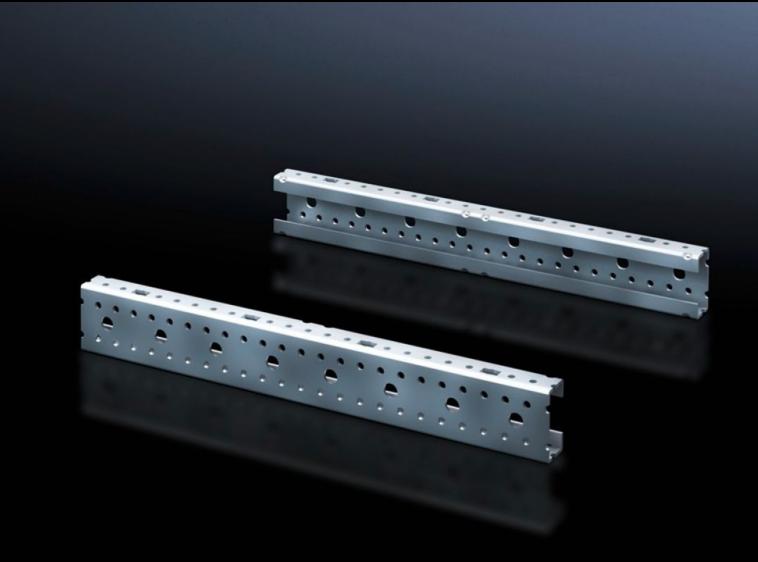

## SV 9666.712 - Mounting angles ISV for VX

For vertical sub-division of the support frame in the VX/TS/SE enclosure.

## **Features**

| Model No.                     | SV 9666.712                                                                                                   |
|-------------------------------|---------------------------------------------------------------------------------------------------------------|
| Product description           | For vertical sub-division of the support frame in the enclosure.                                              |
| Material                      | Sheet steel                                                                                                   |
| Surface finish                | Zinc-plated                                                                                                   |
| Dimensions                    | Height: 1,800 mm                                                                                              |
| Size                          | Height units (U) @ 150 mm: 12                                                                                 |
| Packs of                      | 2 pc(s).                                                                                                      |
| Net weight                    | 4.106                                                                                                         |
| Gross weight                  | 4.305                                                                                                         |
| PCF per pack (cradle-to-gate) | 16.4 kg CO2 eq (Cat B)                                                                                        |
| Note on PCF category          | Category B: PCF value (cradle-to-gate) based on the product weight approximately calculated and self-declared |
| Customs tariff number         | 39269097                                                                                                      |
| EAN                           | 4028177676619                                                                                                 |
| ETIM 9                        | EC002270                                                                                                      |
| ECLASS 8.0                    | 27400613                                                                                                      |