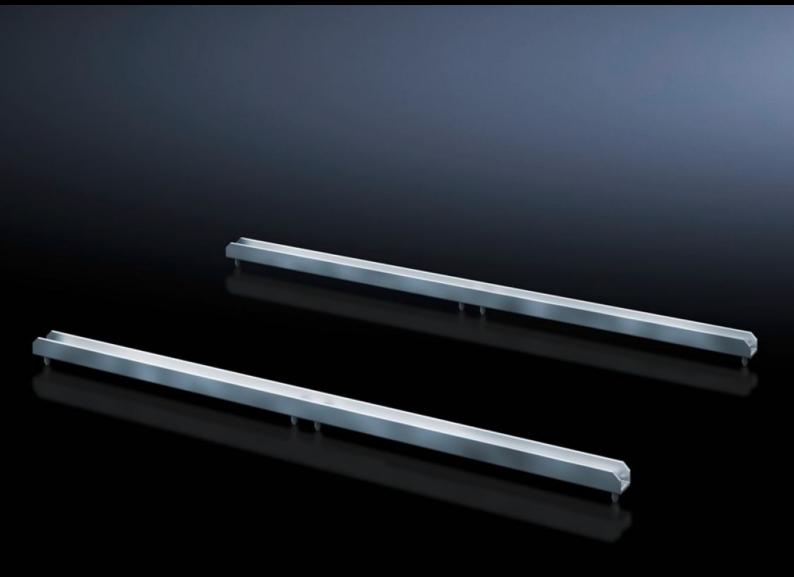

## SV 9666.723 - Cross rail ISV for VX

For horizontal sub-division of the support frame in the VX/TS enclosure.

## **Features**

| Model No.                     | SV 9666.723                                                                                                    |
|-------------------------------|----------------------------------------------------------------------------------------------------------------|
| Product description           | For horizontal sub-division of the support frame in the enclosure.                                             |
| Material                      | Sheet steel                                                                                                    |
| Surface finish                | Zinc-plated                                                                                                    |
| Dimensions                    | Width: 750 mm                                                                                                  |
| Size                          | Width units (WU) @ 250 mm: 3                                                                                   |
| Packs of                      | 2 pc(s).                                                                                                       |
| Net weight                    | 0.81                                                                                                           |
| Gross weight                  | 1.01                                                                                                           |
| PCF per pack (cradle-to-gate) | 3.8 kg CO2 eq (Cat B)                                                                                          |
| Note on PCF category          | Category B: PCF value (cradle-to-gate) based on the product weight, approximately calculated and self-declared |
| Customs tariff number         | 39269097                                                                                                       |
| EAN                           | 4028177676725                                                                                                  |
| ETIM 9                        | EC002270                                                                                                       |
| ECLASS 8.0                    | 27400613                                                                                                       |