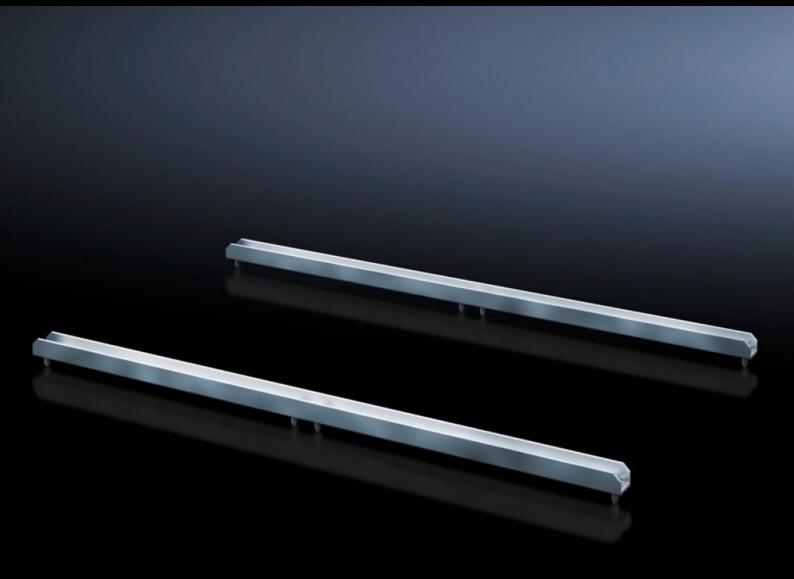

## SV 9666.724 - Cross rail ISV for VX

For horizontal sub-division of the support frame in the VX/TS enclosure.

## **Features**

| Model No.                     | SV 9666.724                                                                                                    |
|-------------------------------|----------------------------------------------------------------------------------------------------------------|
| Product description           | For horizontal sub-division of the support frame in the enclosure.                                             |
| Material                      | Sheet steel                                                                                                    |
| Surface finish                | Zinc-plated                                                                                                    |
| Dimensions                    | Width: 1,000 mm                                                                                                |
| Size                          | Width units (WU) @ 250 mm: 4                                                                                   |
| Packs of                      | 2 pc(s).                                                                                                       |
| Net weight                    | 1.3                                                                                                            |
| Gross weight                  | 1.351                                                                                                          |
| PCF per pack (cradle-to-gate) | 5.2 kg CO2 eq (Cat B)                                                                                          |
| Note on PCF category          | Category B: PCF value (cradle-to-gate) based on the product weight, approximately calculated and self-declared |
| Customs tariff number         | 39269097                                                                                                       |
| EAN                           | 4028177676732                                                                                                  |
| ETIM 9                        | EC002270                                                                                                       |
| ECLASS 8.0                    | 27400613                                                                                                       |