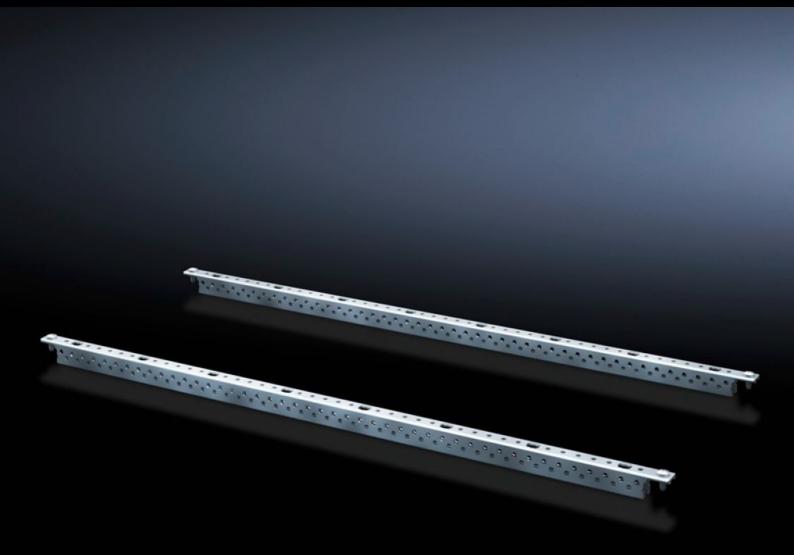

## SV 9666.753 - Mounting angles ISV for AX

For vertical sub-division of the support frame in the AX/AE enclosure.

## **Features**

| Model No.                     | SV 9666.753                                                                                                    |
|-------------------------------|----------------------------------------------------------------------------------------------------------------|
| Product description           | For vertical sub-division of the support frame in the enclosure.                                               |
| Material                      | Sheet steel                                                                                                    |
| Surface finish                | Zinc-plated                                                                                                    |
| Dimensions                    | Height: 450 mm                                                                                                 |
| Size                          | Height units (U) @ 150 mm: 3                                                                                   |
| Packs of                      | 2 pc(s).                                                                                                       |
| Net weight                    | 0.46                                                                                                           |
| Gross weight                  | 0.5                                                                                                            |
| PCF per pack (cradle-to-gate) | 2.3 kg CO2 eq (Cat B)                                                                                          |
| Note on PCF category          | Category B: PCF value (cradle-to-gate) based on the product weight, approximately calculated and self-declared |
| Customs tariff number         | 39269097                                                                                                       |
| EAN                           | 4028177679924                                                                                                  |
| ETIM 9                        | EC002270                                                                                                       |
| ECLASS 8.0                    | 27400613                                                                                                       |