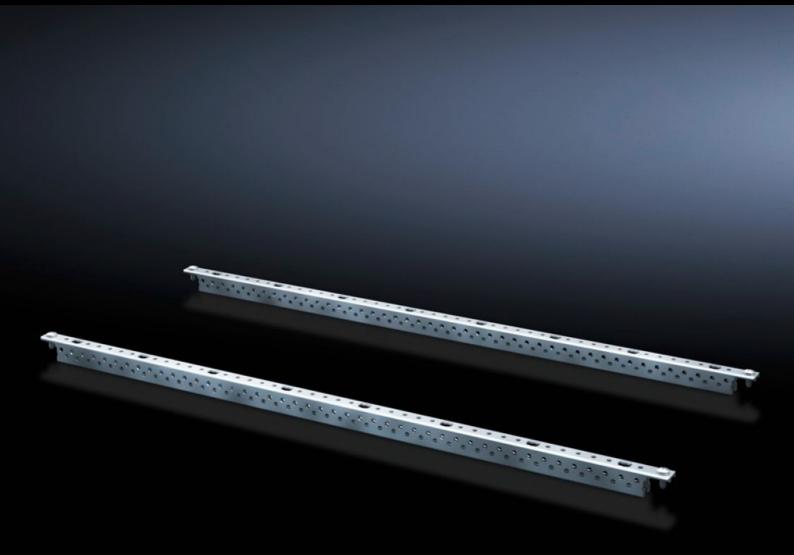

## SV 9666.757 - Mounting angles ISV for AX

For vertical sub-division of the support frame in the AX/AE enclosure.

## **Features**

| SV 9666.757                                                                                                    |
|----------------------------------------------------------------------------------------------------------------|
| For vertical sub-division of the support frame in the enclosure.                                               |
| Sheet steel                                                                                                    |
| Zinc-plated                                                                                                    |
| Height: 1,050 mm                                                                                               |
| Height units (U) @ 150 mm: 7                                                                                   |
| 2 pc(s).                                                                                                       |
| 1.248                                                                                                          |
| 1.448                                                                                                          |
| 5.5 kg CO2 eq (Cat B)                                                                                          |
| Category B: PCF value (cradle-to-gate) based on the product weight, approximately calculated and self-declared |
| 39269097                                                                                                       |
| 4028177679955                                                                                                  |
| EC002270                                                                                                       |
| 27400613                                                                                                       |
|                                                                                                                |