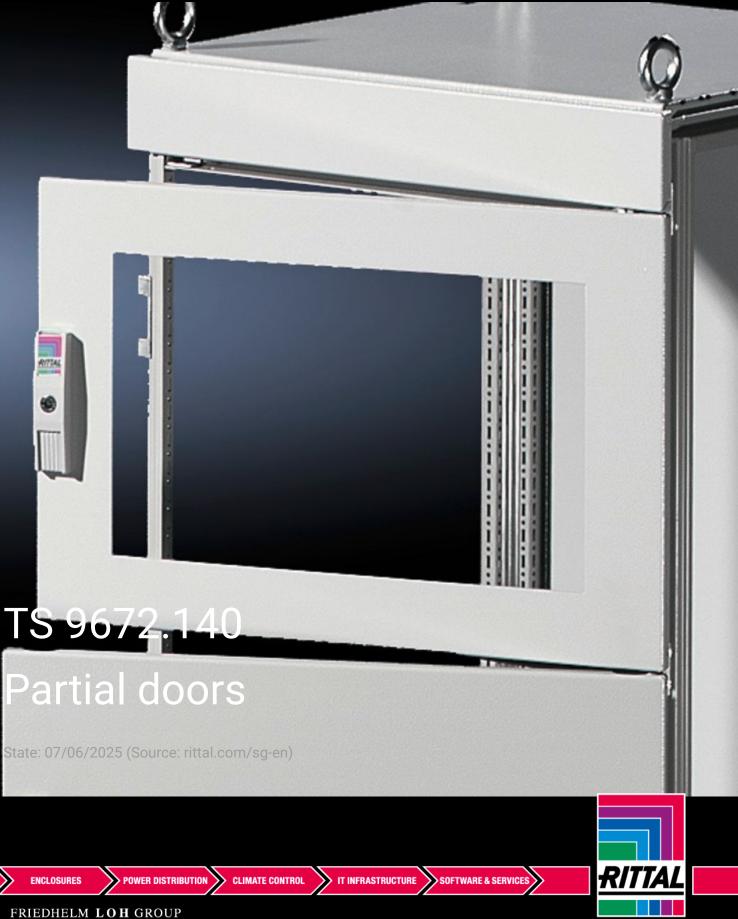

## TS 9672.140 - Partial doors for TS

Door may be optionally hinged on the right or left.

## Features

| TS 9672.140                                                                                                                                                                                                                                                                                                                                                                                                                                                                                         |
|-----------------------------------------------------------------------------------------------------------------------------------------------------------------------------------------------------------------------------------------------------------------------------------------------------------------------------------------------------------------------------------------------------------------------------------------------------------------------------------------------------|
| Suitable for TS enclosures instead of a door or rear panel. The<br>partial doors may be combined with one another as required. A trim<br>panel is required at the top and bottom in each case. Door may be<br>optionally hinged on the right or left. In the case of doors without<br>viewing panel (height 600 – 1000 mm), monitor frame SZ 2305.000<br>may be installed. Standard double-bit lock insert may be exchanged<br>for lock inserts, type F, and from 600 mm height, for comfort handle |
| Sheet steel, 2 mm                                                                                                                                                                                                                                                                                                                                                                                                                                                                                   |
| Textured paint                                                                                                                                                                                                                                                                                                                                                                                                                                                                                      |
| RAL 7035                                                                                                                                                                                                                                                                                                                                                                                                                                                                                            |
| Cross member<br>Hinges<br>Lock components<br>Assembly parts                                                                                                                                                                                                                                                                                                                                                                                                                                         |
| Width: 400 mm<br>Height: 1,000 mm                                                                                                                                                                                                                                                                                                                                                                                                                                                                   |
|                                                                                                                                                                                                                                                                                                                                                                                                                                                                                                     |