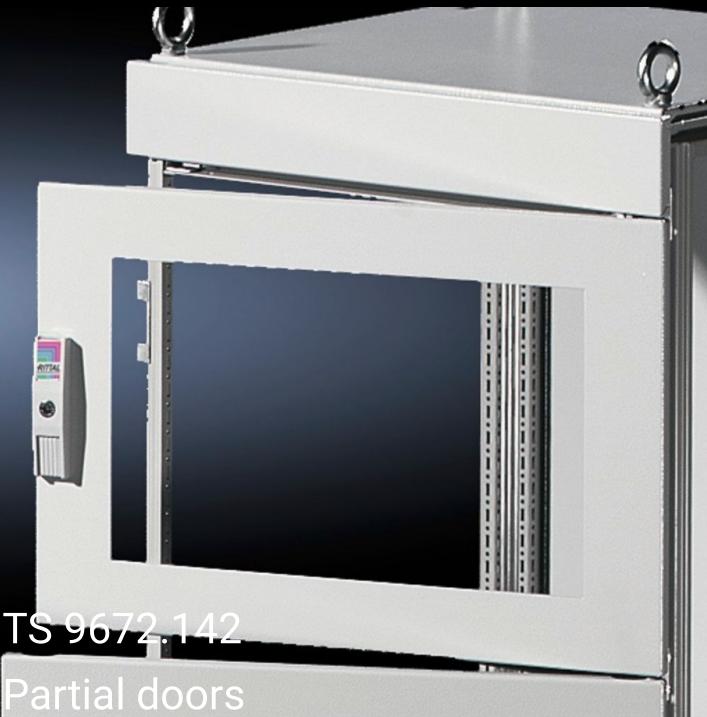

## TS 9672.142 - Partial doors for TS

Door may be optionally hinged on the right or left.

## **Features**

| Model No.           | TS 9672.142                                                                                                                                                                                                                                                                                                                                                                                                                                                                        |
|---------------------|------------------------------------------------------------------------------------------------------------------------------------------------------------------------------------------------------------------------------------------------------------------------------------------------------------------------------------------------------------------------------------------------------------------------------------------------------------------------------------|
| Product description | Suitable for TS enclosures instead of a door or rear panel. The partial doors may be combined with one another as required. A trim panel is required at the top and bottom in each case. Door may be optionally hinged on the right or left. In the case of doors without viewing panel (height 600 – 1000 mm), monitor frame SZ 2305.000 may be installed. Standard double-bit lock insert may be exchanged for lock inserts, type F, and from 600 mm height, for comfort handle. |
| Material            | Sheet steel, 2 mm                                                                                                                                                                                                                                                                                                                                                                                                                                                                  |
| Surface finish      | Textured paint                                                                                                                                                                                                                                                                                                                                                                                                                                                                     |
| Colour              | RAL 7035                                                                                                                                                                                                                                                                                                                                                                                                                                                                           |
| Supply includes     | Cross member Hinges Lock components Assembly parts                                                                                                                                                                                                                                                                                                                                                                                                                                 |
| Dimensions          | Width: 400 mm<br>Height: 200 mm                                                                                                                                                                                                                                                                                                                                                                                                                                                    |
|                     |                                                                                                                                                                                                                                                                                                                                                                                                                                                                                    |