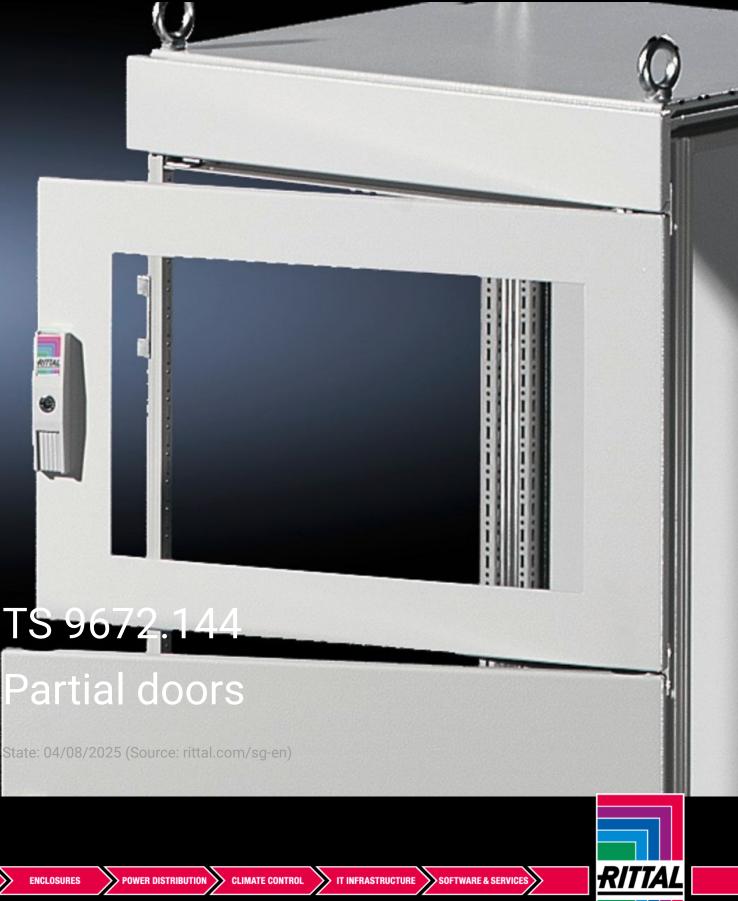

## TS 9672.144 - Partial doors for TS

Door may be optionally hinged on the right or left.

## Features

| TS 9672.144                                                                                                                                                                                                                                                                                                                                                                                                                                                                                         |
|-----------------------------------------------------------------------------------------------------------------------------------------------------------------------------------------------------------------------------------------------------------------------------------------------------------------------------------------------------------------------------------------------------------------------------------------------------------------------------------------------------|
| Suitable for TS enclosures instead of a door or rear panel. The<br>partial doors may be combined with one another as required. A trim<br>panel is required at the top and bottom in each case. Door may be<br>optionally hinged on the right or left. In the case of doors without<br>viewing panel (height 600 – 1000 mm), monitor frame SZ 2305.000<br>may be installed. Standard double-bit lock insert may be exchanged<br>for lock inserts, type F, and from 600 mm height, for comfort handle |
| Sheet steel, 2 mm                                                                                                                                                                                                                                                                                                                                                                                                                                                                                   |
| Textured paint                                                                                                                                                                                                                                                                                                                                                                                                                                                                                      |
| RAL 7035                                                                                                                                                                                                                                                                                                                                                                                                                                                                                            |
| Cross member<br>Hinges<br>Lock components<br>Assembly parts                                                                                                                                                                                                                                                                                                                                                                                                                                         |
| Width: 400 mm<br>Height: 400 mm                                                                                                                                                                                                                                                                                                                                                                                                                                                                     |
|                                                                                                                                                                                                                                                                                                                                                                                                                                                                                                     |