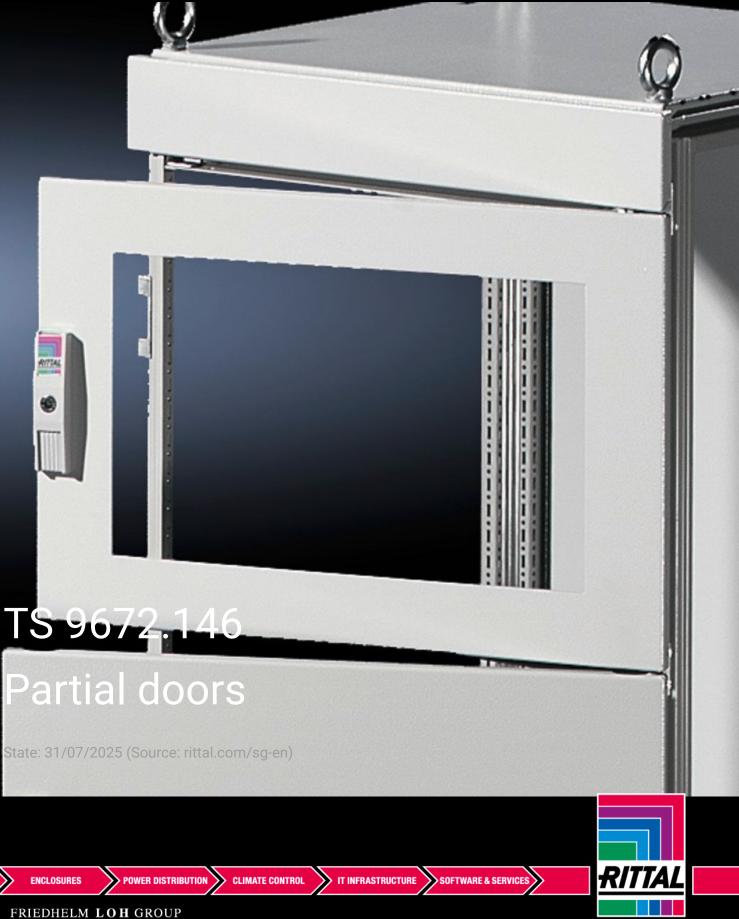

## TS 9672.146 - Partial doors for TS

Door may be optionally hinged on the right or left.

## Features

| TS 9672.146                                                                                                                                                                                                                                                                                                                                                                                                                                                                                         |
|-----------------------------------------------------------------------------------------------------------------------------------------------------------------------------------------------------------------------------------------------------------------------------------------------------------------------------------------------------------------------------------------------------------------------------------------------------------------------------------------------------|
| Suitable for TS enclosures instead of a door or rear panel. The<br>partial doors may be combined with one another as required. A trim<br>panel is required at the top and bottom in each case. Door may be<br>optionally hinged on the right or left. In the case of doors without<br>viewing panel (height 600 – 1000 mm), monitor frame SZ 2305.000<br>may be installed. Standard double-bit lock insert may be exchanged<br>for lock inserts, type F, and from 600 mm height, for comfort handle |
| Sheet steel, 2 mm                                                                                                                                                                                                                                                                                                                                                                                                                                                                                   |
| Textured paint                                                                                                                                                                                                                                                                                                                                                                                                                                                                                      |
| RAL 7035                                                                                                                                                                                                                                                                                                                                                                                                                                                                                            |
| Cross member<br>Hinges<br>Lock components<br>Assembly parts                                                                                                                                                                                                                                                                                                                                                                                                                                         |
| Width: 400 mm<br>Height: 600 mm                                                                                                                                                                                                                                                                                                                                                                                                                                                                     |
|                                                                                                                                                                                                                                                                                                                                                                                                                                                                                                     |