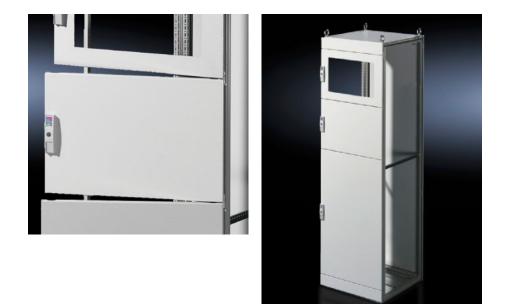

## TS 9672.146 - Partial doors for TS

Door may be optionally hinged on the right or left.

## Features

| TS 9672.146                                                                                                                                                                                                                                                                                                                                                                                                                                                                                         |
|-----------------------------------------------------------------------------------------------------------------------------------------------------------------------------------------------------------------------------------------------------------------------------------------------------------------------------------------------------------------------------------------------------------------------------------------------------------------------------------------------------|
| Suitable for TS enclosures instead of a door or rear panel. The<br>partial doors may be combined with one another as required. A trim<br>panel is required at the top and bottom in each case. Door may be<br>optionally hinged on the right or left. In the case of doors without<br>viewing panel (height 600 – 1000 mm), monitor frame SZ 2305.000<br>may be installed. Standard double-bit lock insert may be exchanged<br>for lock inserts, type F, and from 600 mm height, for comfort handle |
| Sheet steel, 2 mm                                                                                                                                                                                                                                                                                                                                                                                                                                                                                   |
| Textured paint                                                                                                                                                                                                                                                                                                                                                                                                                                                                                      |
| RAL 7035                                                                                                                                                                                                                                                                                                                                                                                                                                                                                            |
| Cross member<br>Hinges<br>Lock components<br>Assembly parts                                                                                                                                                                                                                                                                                                                                                                                                                                         |
| Width: 400 mm<br>Height: 600 mm                                                                                                                                                                                                                                                                                                                                                                                                                                                                     |
|                                                                                                                                                                                                                                                                                                                                                                                                                                                                                                     |