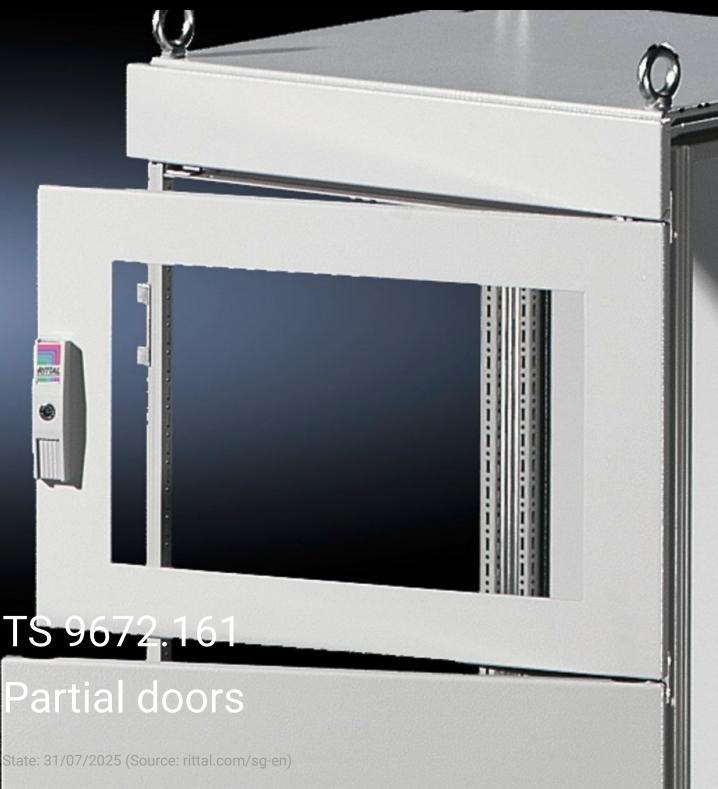

## TS 9672.161 - Partial doors for TS

Door may be optionally hinged on the right or left.

## **Features**

| Model No.           | TS 9672.161                                                                                                                                                                                                                                                                                                                                                                                                                                                                        |
|---------------------|------------------------------------------------------------------------------------------------------------------------------------------------------------------------------------------------------------------------------------------------------------------------------------------------------------------------------------------------------------------------------------------------------------------------------------------------------------------------------------|
| Product description | Suitable for TS enclosures instead of a door or rear panel. The partial doors may be combined with one another as required. A trim panel is required at the top and bottom in each case. Door may be optionally hinged on the right or left. In the case of doors without viewing panel (height 600 – 1000 mm), monitor frame SZ 2305.000 may be installed. Standard double-bit lock insert may be exchanged for lock inserts, type F, and from 600 mm height, for comfort handle. |
| Material            | Sheet steel, 2 mm                                                                                                                                                                                                                                                                                                                                                                                                                                                                  |
| Surface finish      | Textured paint                                                                                                                                                                                                                                                                                                                                                                                                                                                                     |
| Colour              | RAL 7035                                                                                                                                                                                                                                                                                                                                                                                                                                                                           |
| Supply includes     | Cross member Hinges Lock components Assembly parts                                                                                                                                                                                                                                                                                                                                                                                                                                 |
| Dimensions          | Width: 600 mm<br>Height: 150 mm                                                                                                                                                                                                                                                                                                                                                                                                                                                    |