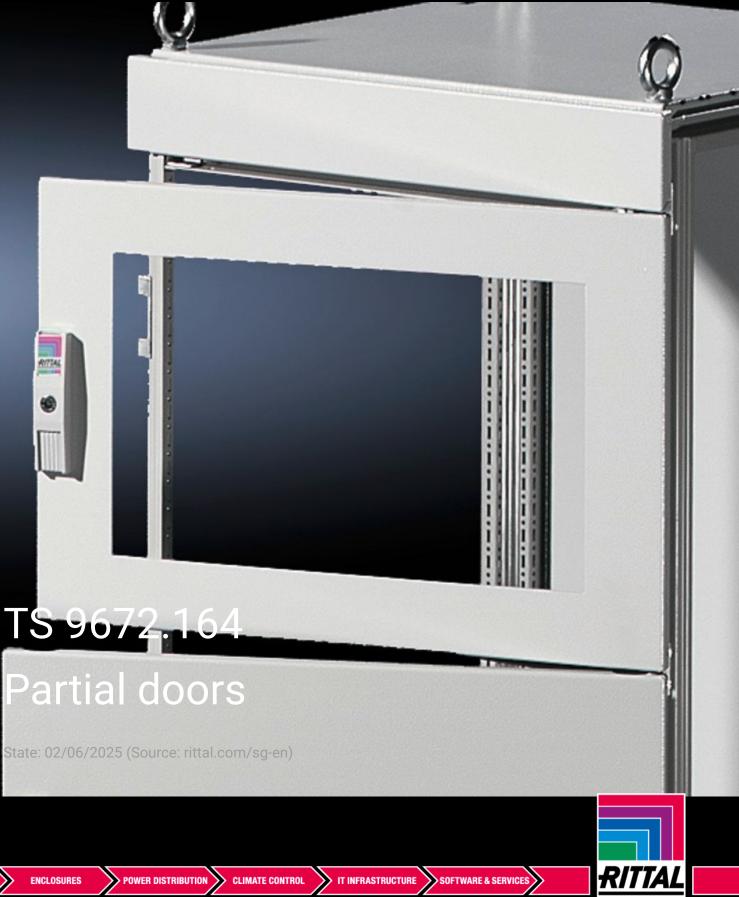

## TS 9672.164 - Partial doors for TS

Door may be optionally hinged on the right or left.

## Features

| TS 9672.164                                                                                                                                                                                                                                                                                                                                                                                                                                                                                         |
|-----------------------------------------------------------------------------------------------------------------------------------------------------------------------------------------------------------------------------------------------------------------------------------------------------------------------------------------------------------------------------------------------------------------------------------------------------------------------------------------------------|
| Suitable for TS enclosures instead of a door or rear panel. The<br>partial doors may be combined with one another as required. A trim<br>panel is required at the top and bottom in each case. Door may be<br>optionally hinged on the right or left. In the case of doors without<br>viewing panel (height 600 – 1000 mm), monitor frame SZ 2305.000<br>may be installed. Standard double-bit lock insert may be exchanged<br>for lock inserts, type F, and from 600 mm height, for comfort handle |
| Sheet steel, 2 mm                                                                                                                                                                                                                                                                                                                                                                                                                                                                                   |
| Textured paint                                                                                                                                                                                                                                                                                                                                                                                                                                                                                      |
| RAL 7035                                                                                                                                                                                                                                                                                                                                                                                                                                                                                            |
| Cross member<br>Hinges<br>Lock components<br>Assembly parts                                                                                                                                                                                                                                                                                                                                                                                                                                         |
| Width: 600 mm<br>Height: 400 mm                                                                                                                                                                                                                                                                                                                                                                                                                                                                     |
|                                                                                                                                                                                                                                                                                                                                                                                                                                                                                                     |