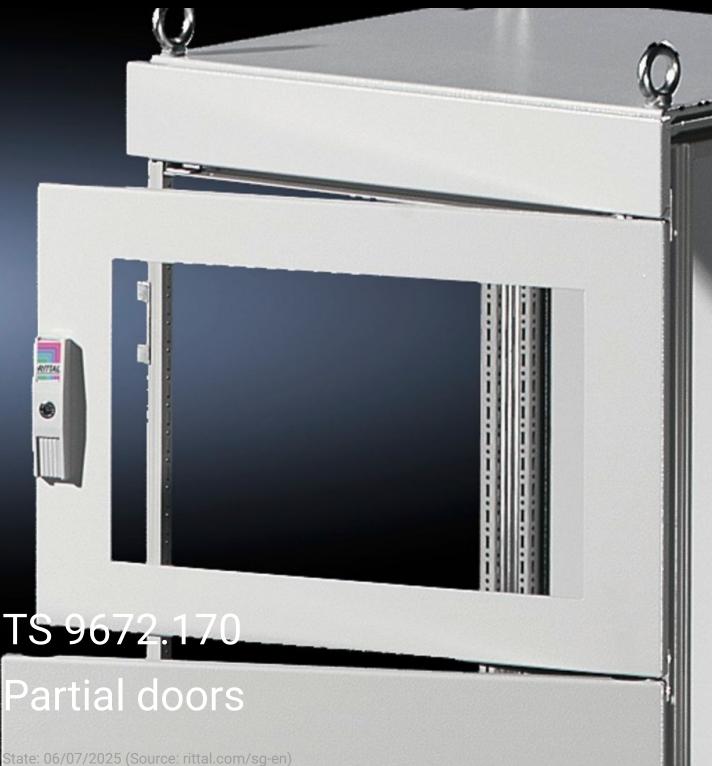

## TS 9672.170 - Partial doors for TS

Door may be optionally hinged on the right or left.

## **Features**

| Model No.           | TS 9672.170                                                                                                                                                                                                                                                                                                                                                                                                                                                                        |
|---------------------|------------------------------------------------------------------------------------------------------------------------------------------------------------------------------------------------------------------------------------------------------------------------------------------------------------------------------------------------------------------------------------------------------------------------------------------------------------------------------------|
| Product description | Suitable for TS enclosures instead of a door or rear panel. The partial doors may be combined with one another as required. A trim panel is required at the top and bottom in each case. Door may be optionally hinged on the right or left. In the case of doors without viewing panel (height 600 – 1000 mm), monitor frame SZ 2305.000 may be installed. Standard double-bit lock insert may be exchanged for lock inserts, type F, and from 600 mm height, for comfort handle. |
| Material            | Sheet steel, 2 mm                                                                                                                                                                                                                                                                                                                                                                                                                                                                  |
| Surface finish      | Textured paint                                                                                                                                                                                                                                                                                                                                                                                                                                                                     |
| Colour              | RAL 7035                                                                                                                                                                                                                                                                                                                                                                                                                                                                           |
| Supply includes     | Cross member Hinges Lock components Assembly parts                                                                                                                                                                                                                                                                                                                                                                                                                                 |
| Dimensions          | Width: 600 mm<br>Height: 2,000 mm                                                                                                                                                                                                                                                                                                                                                                                                                                                  |