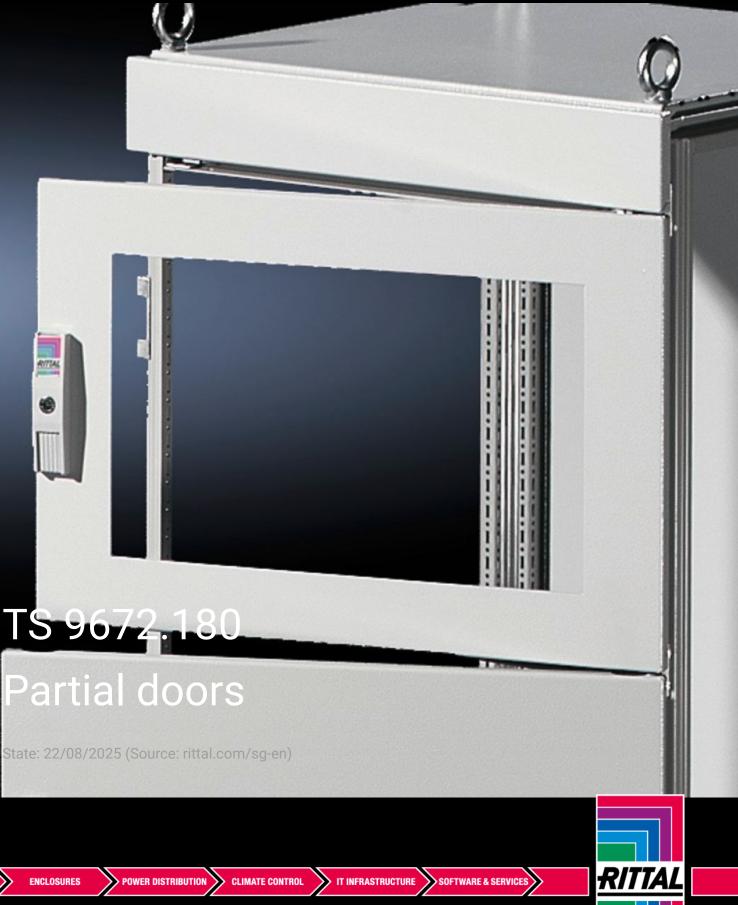

## TS 9672.180 - Partial doors for TS

Door may be optionally hinged on the right or left.

## Features

| TS 9672.180                                                                                                                                                                                                                                                                                                                                                                                                                                                                                         |
|-----------------------------------------------------------------------------------------------------------------------------------------------------------------------------------------------------------------------------------------------------------------------------------------------------------------------------------------------------------------------------------------------------------------------------------------------------------------------------------------------------|
| Suitable for TS enclosures instead of a door or rear panel. The<br>partial doors may be combined with one another as required. A trim<br>panel is required at the top and bottom in each case. Door may be<br>optionally hinged on the right or left. In the case of doors without<br>viewing panel (height 600 – 1000 mm), monitor frame SZ 2305.000<br>may be installed. Standard double-bit lock insert may be exchanged<br>for lock inserts, type F, and from 600 mm height, for comfort handle |
| Sheet steel, 2 mm                                                                                                                                                                                                                                                                                                                                                                                                                                                                                   |
| Textured paint                                                                                                                                                                                                                                                                                                                                                                                                                                                                                      |
| RAL 7035                                                                                                                                                                                                                                                                                                                                                                                                                                                                                            |
| Cross member<br>Hinges<br>Lock components<br>Assembly parts                                                                                                                                                                                                                                                                                                                                                                                                                                         |
| Width: 800 mm<br>Height: 1,000 mm                                                                                                                                                                                                                                                                                                                                                                                                                                                                   |
|                                                                                                                                                                                                                                                                                                                                                                                                                                                                                                     |