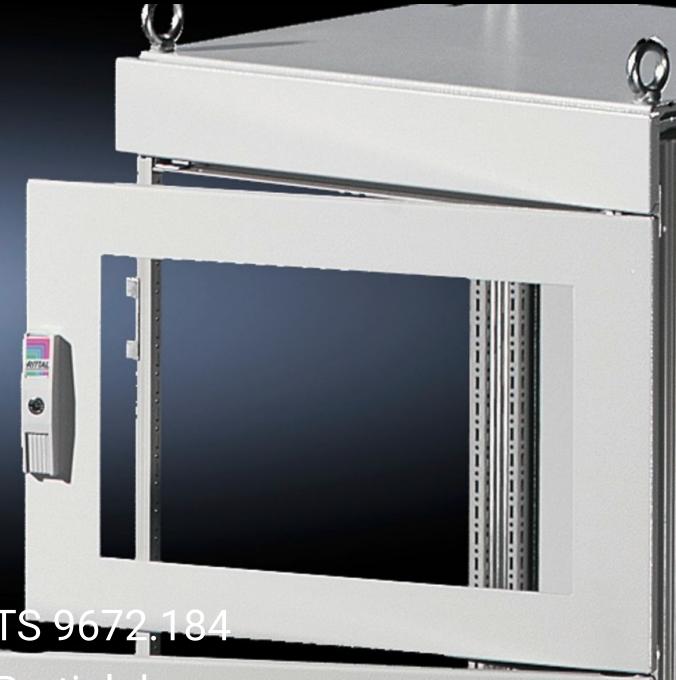

## TS 9672.184 - Partial doors for TS

Door may be optionally hinged on the right or left.

#### **Features**

| Model No.           | TS 9672.184                                                                                                                                                                                                                                                                                                                                                                                                                                                                       |
|---------------------|-----------------------------------------------------------------------------------------------------------------------------------------------------------------------------------------------------------------------------------------------------------------------------------------------------------------------------------------------------------------------------------------------------------------------------------------------------------------------------------|
| Product description | Suitable for TS enclosures instead of a door or rear panel. The partial doors may be combined with one another as required. A trim panel is required at the top and bottom in each case. Door may be optionally hinged on the right or left. In the case of doors without viewing panel (height 600 – 1000 mm), monitor frame SZ 2305.000 may be installed. Standard double-bit lock insert may be exchanged for lock inserts, type F, and from 600 mm height, for comfort handle |
| Material            | Sheet steel, 2 mm                                                                                                                                                                                                                                                                                                                                                                                                                                                                 |
| Surface finish      | Textured paint                                                                                                                                                                                                                                                                                                                                                                                                                                                                    |
| Colour              | RAL 7035                                                                                                                                                                                                                                                                                                                                                                                                                                                                          |
| Supply includes     | Cross member Hinges Lock components Assembly parts                                                                                                                                                                                                                                                                                                                                                                                                                                |
| Dimensions          | Width: 800 mm<br>Height: 400 mm                                                                                                                                                                                                                                                                                                                                                                                                                                                   |