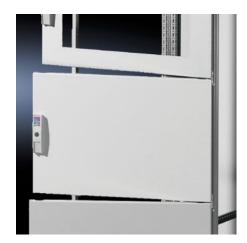

## TS 9672.184 - Partial doors for TS

Door may be optionally hinged on the right or left.

#### **Features**

| Model No.           | TS 9672.184                                                                                                                                                                                                                                                                                                                                                                                                                                                                       |
|---------------------|-----------------------------------------------------------------------------------------------------------------------------------------------------------------------------------------------------------------------------------------------------------------------------------------------------------------------------------------------------------------------------------------------------------------------------------------------------------------------------------|
| Product description | Suitable for TS enclosures instead of a door or rear panel. The partial doors may be combined with one another as required. A trim panel is required at the top and bottom in each case. Door may be optionally hinged on the right or left. In the case of doors without viewing panel (height 600 – 1000 mm), monitor frame SZ 2305.000 may be installed. Standard double-bit lock insert may be exchanged for lock inserts, type F, and from 600 mm height, for comfort handle |
| Material            | Sheet steel, 2 mm                                                                                                                                                                                                                                                                                                                                                                                                                                                                 |
| Surface finish      | Textured paint                                                                                                                                                                                                                                                                                                                                                                                                                                                                    |
| Colour              | RAL 7035                                                                                                                                                                                                                                                                                                                                                                                                                                                                          |
| Supply includes     | Cross member Hinges Lock components Assembly parts                                                                                                                                                                                                                                                                                                                                                                                                                                |
| Dimensions          | Width: 800 mm<br>Height: 400 mm                                                                                                                                                                                                                                                                                                                                                                                                                                                   |