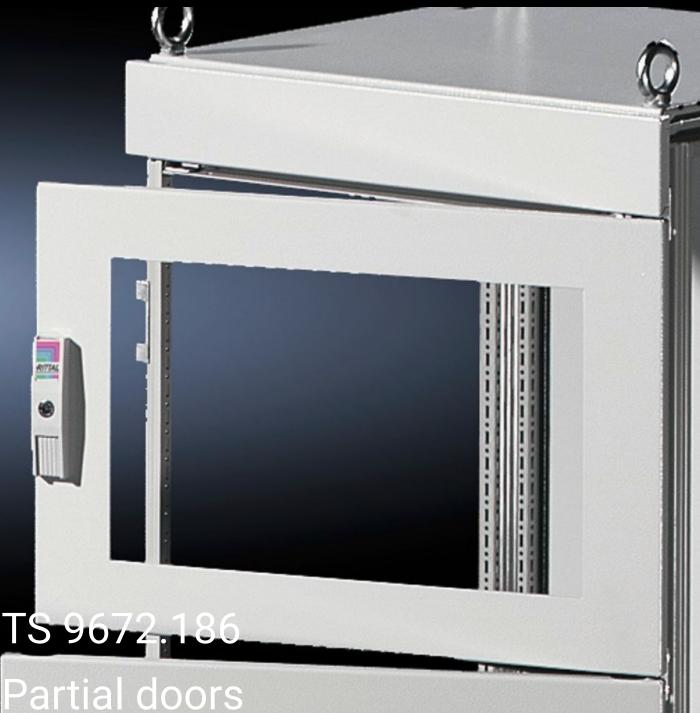

## TS 9672.186 - Partial doors for TS

Door may be optionally hinged on the right or left.

## **Features**

| Model No.           | TS 9672.186                                                                                                                                                                                                                                                                                                                                                                                                                                                                        |
|---------------------|------------------------------------------------------------------------------------------------------------------------------------------------------------------------------------------------------------------------------------------------------------------------------------------------------------------------------------------------------------------------------------------------------------------------------------------------------------------------------------|
| Product description | Suitable for TS enclosures instead of a door or rear panel. The partial doors may be combined with one another as required. A trim panel is required at the top and bottom in each case. Door may be optionally hinged on the right or left. In the case of doors without viewing panel (height 600 – 1000 mm), monitor frame SZ 2305.000 may be installed. Standard double-bit lock insert may be exchanged for lock inserts, type F, and from 600 mm height, for comfort handle. |
| Material            | Sheet steel, 2 mm                                                                                                                                                                                                                                                                                                                                                                                                                                                                  |
| Surface finish      | Textured paint                                                                                                                                                                                                                                                                                                                                                                                                                                                                     |
| Colour              | RAL 7035                                                                                                                                                                                                                                                                                                                                                                                                                                                                           |
| Supply includes     | Cross member Hinges Lock components Assembly parts                                                                                                                                                                                                                                                                                                                                                                                                                                 |
| Dimensions          | Width: 800 mm<br>Height: 600 mm                                                                                                                                                                                                                                                                                                                                                                                                                                                    |