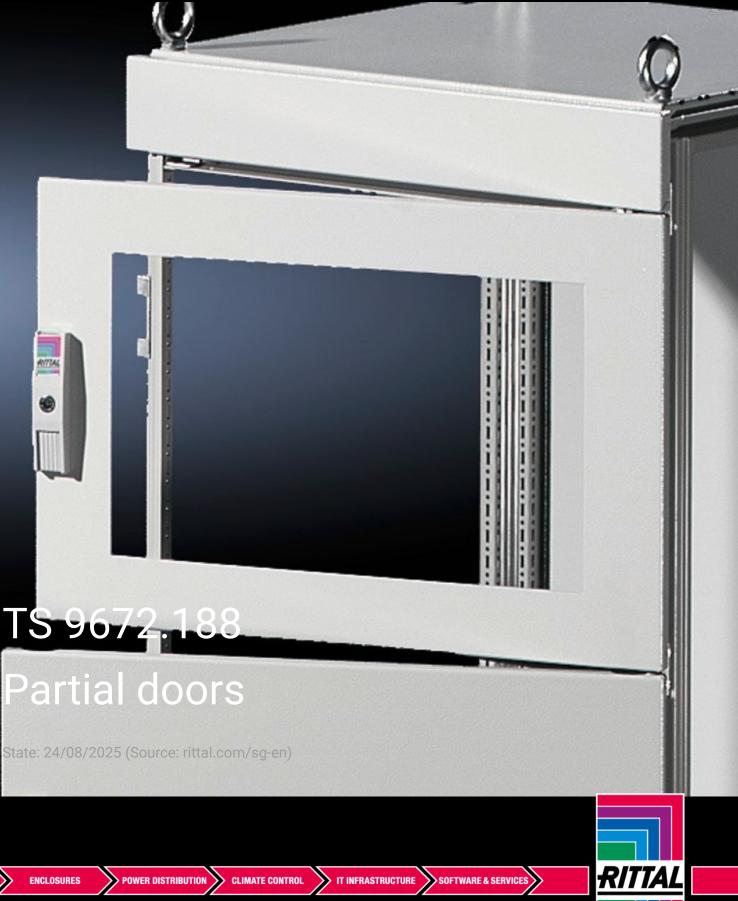

## TS 9672.188 - Partial doors for TS

Door may be optionally hinged on the right or left.

## Features

| TS 9672.188                                                                                                                                                                                                                                                                                                                                                                                                                                                                                         |
|-----------------------------------------------------------------------------------------------------------------------------------------------------------------------------------------------------------------------------------------------------------------------------------------------------------------------------------------------------------------------------------------------------------------------------------------------------------------------------------------------------|
| Suitable for TS enclosures instead of a door or rear panel. The<br>partial doors may be combined with one another as required. A trim<br>panel is required at the top and bottom in each case. Door may be<br>optionally hinged on the right or left. In the case of doors without<br>viewing panel (height 600 – 1000 mm), monitor frame SZ 2305.000<br>may be installed. Standard double-bit lock insert may be exchanged<br>for lock inserts, type F, and from 600 mm height, for comfort handle |
| Sheet steel, 2 mm                                                                                                                                                                                                                                                                                                                                                                                                                                                                                   |
| Textured paint                                                                                                                                                                                                                                                                                                                                                                                                                                                                                      |
| RAL 7035                                                                                                                                                                                                                                                                                                                                                                                                                                                                                            |
| Cross member<br>Hinges<br>Lock components<br>Assembly parts                                                                                                                                                                                                                                                                                                                                                                                                                                         |
| Width: 800 mm<br>Height: 800 mm                                                                                                                                                                                                                                                                                                                                                                                                                                                                     |
|                                                                                                                                                                                                                                                                                                                                                                                                                                                                                                     |