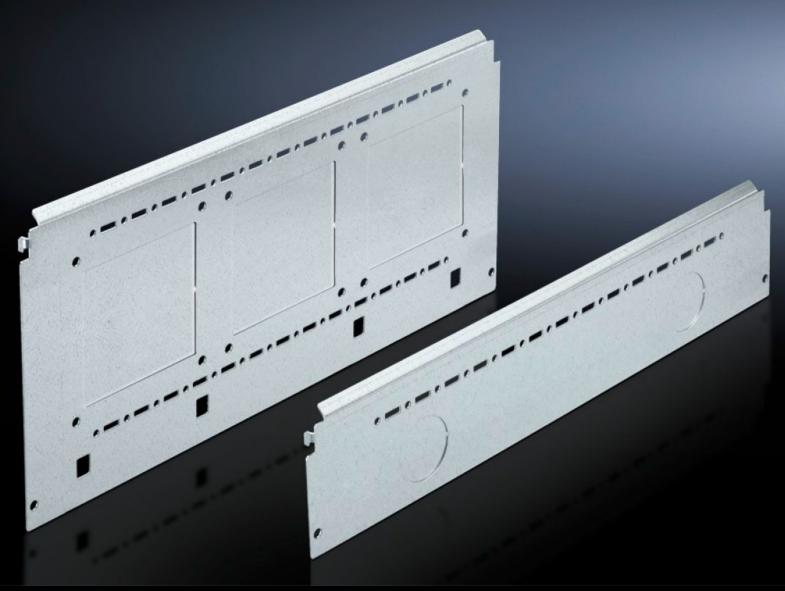

# SV 9673.052 - Compartment side panel module for internal compartmentalisation

Side divider panel for compartments, for locating into the TS pitch pattern.

#### **Features**

| Model No.             | SV 9673.052                                                                                                                                                                                                                                                                                                                                                                                                                                                                                       |
|-----------------------|---------------------------------------------------------------------------------------------------------------------------------------------------------------------------------------------------------------------------------------------------------------------------------------------------------------------------------------------------------------------------------------------------------------------------------------------------------------------------------------------------|
| Product description   | Side divider panel for compartments, for locating into the TS pitch pattern. Prepared for the location of mounting brackets for horizontal compartment dividers or mounting plates. Two TS system punchings allow the use of additional TS accessories. The side panel modules for reduced compartment depth and an auxiliary construction using TS punched rails 17 x 17 mm can be used to provide a separate enclosure space in the side panel area, e.g. for the provision of a busbar system. |
| Material              | Sheet steel, 1.5 mm                                                                                                                                                                                                                                                                                                                                                                                                                                                                               |
| Surface finish        | Zinc-plated                                                                                                                                                                                                                                                                                                                                                                                                                                                                                       |
| Supply includes       | Assembly parts                                                                                                                                                                                                                                                                                                                                                                                                                                                                                    |
| For compartment depth | 425 mm                                                                                                                                                                                                                                                                                                                                                                                                                                                                                            |
| Dimensions            | Height: 200 mm                                                                                                                                                                                                                                                                                                                                                                                                                                                                                    |
| Packs of              | 6 pc(s).                                                                                                                                                                                                                                                                                                                                                                                                                                                                                          |
| Net weight            | 5.232                                                                                                                                                                                                                                                                                                                                                                                                                                                                                             |
| Gross weight          | 5.506                                                                                                                                                                                                                                                                                                                                                                                                                                                                                             |
| Customs tariff number | 73269098                                                                                                                                                                                                                                                                                                                                                                                                                                                                                          |
| EAN                   | 4028177543553                                                                                                                                                                                                                                                                                                                                                                                                                                                                                     |