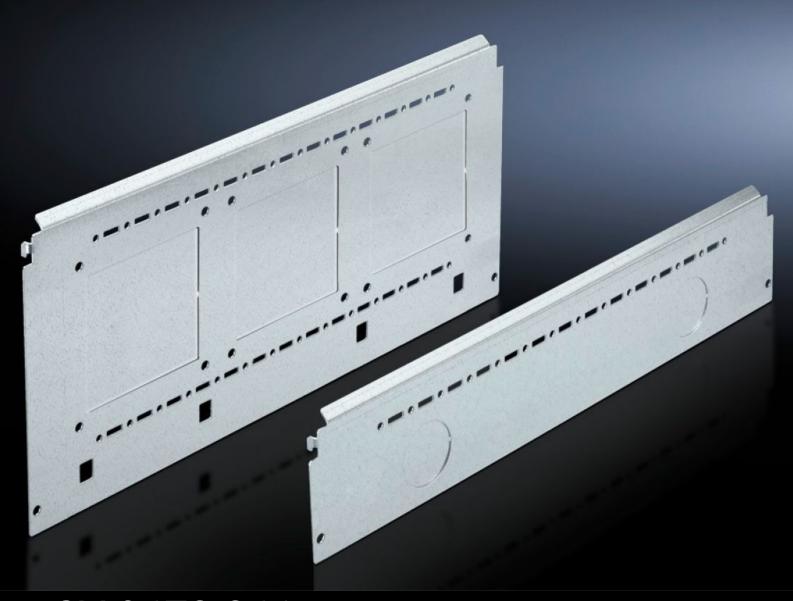

# SV 9673.061 - Compartment side panel module for internal compartmentalisation

Side divider panel for compartments, for locating into the TS pitch pattern.

#### **Features**

| Product description   | Side divider panel for compartments, for locating into the TS pitch pattern. Prepared for the location of mounting brackets for                                                                                                                                                                                                                                   |
|-----------------------|-------------------------------------------------------------------------------------------------------------------------------------------------------------------------------------------------------------------------------------------------------------------------------------------------------------------------------------------------------------------|
|                       | horizontal compartment dividers or mounting plates. Two TS system punchings allow the use of additional TS accessories. The side panel modules for reduced compartment depth and an auxiliary construction using TS punched rails 17 x 17 mm can be used to provide a separate enclosure space in the side panel area, e.g. for the provision of a busbar system. |
| Material              | Sheet steel, 1.5 mm                                                                                                                                                                                                                                                                                                                                               |
| Surface finish        | Zinc-plated                                                                                                                                                                                                                                                                                                                                                       |
| Supply includes       | Assembly parts                                                                                                                                                                                                                                                                                                                                                    |
| For compartment depth | 600 mm                                                                                                                                                                                                                                                                                                                                                            |
| Dimensions            | Height: 100 mm                                                                                                                                                                                                                                                                                                                                                    |
| Packs of              | 6 pc(s).                                                                                                                                                                                                                                                                                                                                                          |
| Net weight            | 3.384                                                                                                                                                                                                                                                                                                                                                             |
| Gross weight          | 3.586                                                                                                                                                                                                                                                                                                                                                             |
| Customs tariff number | 73269098                                                                                                                                                                                                                                                                                                                                                          |
| EAN                   | 4028177543331                                                                                                                                                                                                                                                                                                                                                     |