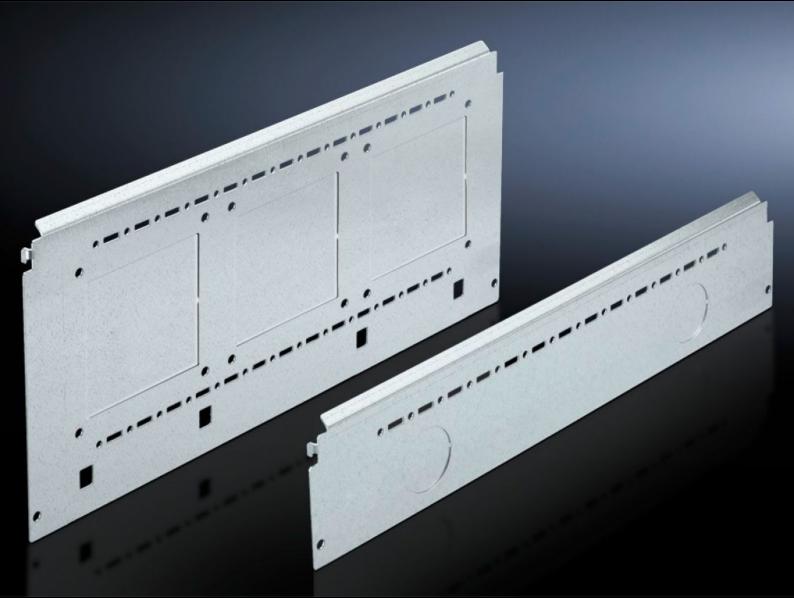

# SV 9673.066 - Compartment side panel module for internal compartmentalisation

Side divider panel for compartments, for locating into the TS pitch pattern.

### Features

| Model No.             | SV 9673.066                                                                                                                                                                                                                                                                                                                                                                                                                                                                                                            |
|-----------------------|------------------------------------------------------------------------------------------------------------------------------------------------------------------------------------------------------------------------------------------------------------------------------------------------------------------------------------------------------------------------------------------------------------------------------------------------------------------------------------------------------------------------|
| Product description   | Side divider panel for compartments, for locating into the TS pitch<br>pattern. Prepared for the location of mounting brackets for<br>horizontal compartment dividers or mounting plates. Two TS<br>system punchings allow the use of additional TS accessories. The<br>side panel modules for reduced compartment depth and an<br>auxiliary construction using TS punched rails 17 x 17 mm can be<br>used to provide a separate enclosure space in the side panel area,<br>e.g. for the provision of a busbar system. |
| Material              | Sheet steel, 1.5 mm                                                                                                                                                                                                                                                                                                                                                                                                                                                                                                    |
| Surface finish        | Zinc-plated                                                                                                                                                                                                                                                                                                                                                                                                                                                                                                            |
| Supply includes       | Assembly parts                                                                                                                                                                                                                                                                                                                                                                                                                                                                                                         |
| For compartment depth | 600 mm                                                                                                                                                                                                                                                                                                                                                                                                                                                                                                                 |
| Dimensions            | Height: 600 mm                                                                                                                                                                                                                                                                                                                                                                                                                                                                                                         |
| Packs of              | 2 pc(s).                                                                                                                                                                                                                                                                                                                                                                                                                                                                                                               |
| Net weight            | 7                                                                                                                                                                                                                                                                                                                                                                                                                                                                                                                      |
| Gross weight          | 7.66                                                                                                                                                                                                                                                                                                                                                                                                                                                                                                                   |
| Customs tariff number | 73269098                                                                                                                                                                                                                                                                                                                                                                                                                                                                                                               |
| EAN                   | 4028177575806                                                                                                                                                                                                                                                                                                                                                                                                                                                                                                          |
|                       |                                                                                                                                                                                                                                                                                                                                                                                                                                                                                                                        |