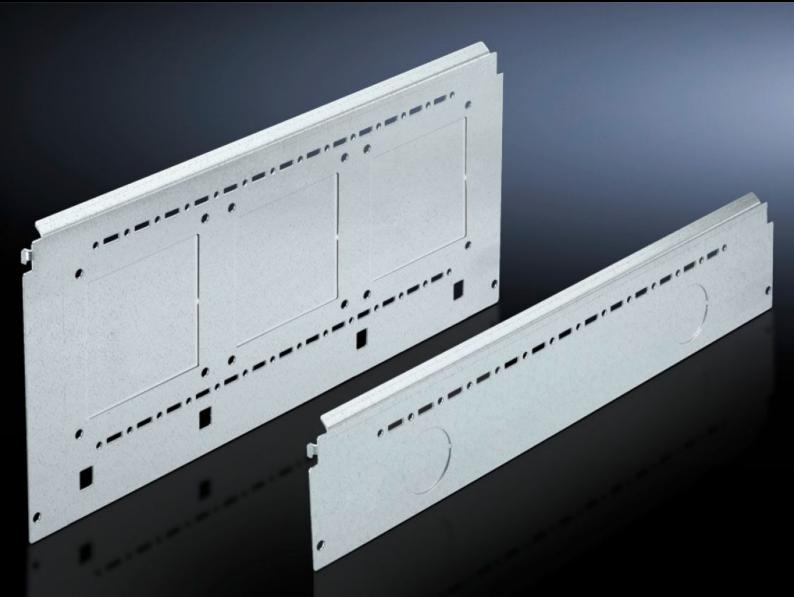

# SV 9673.083 - Compartment side panel module for internal compartmentalisation

Side divider panel for compartments, for locating into the TS pitch pattern.

### Features

| Model No.             | SV 9673.083                                                                                                                                                                                                                                                                                                                                                                                                                                                                                                            |
|-----------------------|------------------------------------------------------------------------------------------------------------------------------------------------------------------------------------------------------------------------------------------------------------------------------------------------------------------------------------------------------------------------------------------------------------------------------------------------------------------------------------------------------------------------|
| Product description   | Side divider panel for compartments, for locating into the TS pitch<br>pattern. Prepared for the location of mounting brackets for<br>horizontal compartment dividers or mounting plates. Two TS<br>system punchings allow the use of additional TS accessories. The<br>side panel modules for reduced compartment depth and an<br>auxiliary construction using TS punched rails 17 x 17 mm can be<br>used to provide a separate enclosure space in the side panel area,<br>e.g. for the provision of a busbar system. |
| Material              | Sheet steel, 1.5 mm                                                                                                                                                                                                                                                                                                                                                                                                                                                                                                    |
| Surface finish        | Zinc-plated                                                                                                                                                                                                                                                                                                                                                                                                                                                                                                            |
| Supply includes       | Assembly parts                                                                                                                                                                                                                                                                                                                                                                                                                                                                                                         |
| For compartment depth | 800 mm                                                                                                                                                                                                                                                                                                                                                                                                                                                                                                                 |
| Dimensions            | Height: 300 mm                                                                                                                                                                                                                                                                                                                                                                                                                                                                                                         |
| Packs of              | 2 pc(s).                                                                                                                                                                                                                                                                                                                                                                                                                                                                                                               |
| Net weight            | 4.862                                                                                                                                                                                                                                                                                                                                                                                                                                                                                                                  |
| Gross weight          | 5.117                                                                                                                                                                                                                                                                                                                                                                                                                                                                                                                  |
| Customs tariff number | 94039910                                                                                                                                                                                                                                                                                                                                                                                                                                                                                                               |
| EAN                   | 4028177684737                                                                                                                                                                                                                                                                                                                                                                                                                                                                                                          |
|                       |                                                                                                                                                                                                                                                                                                                                                                                                                                                                                                                        |