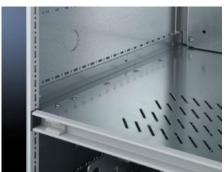

## SV 9673.406 - Mounting bracket for compartment divider

May be attached to a TS frame, a side panel module or between a frame section and an auxiliary construction, allows slide-in attachment of compartment dividers.