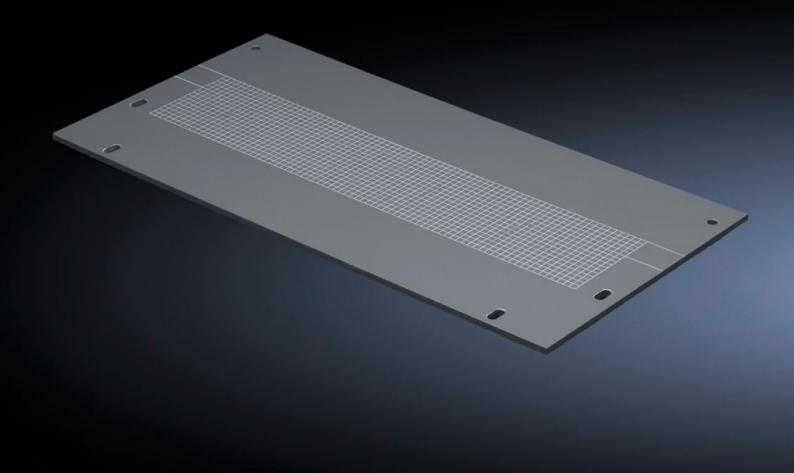

## SV 9673.508 - Gland plate for compartment divider with duct

To shroud the opening for vertical busbar systems.

## **Features**

| Model No.             | SV 9673.508                                        |
|-----------------------|----------------------------------------------------|
| Product description   | To shroud the opening for vertical busbar systems. |
| Material              | ABS PMMA                                           |
| Dimensions            | Width: 650 mm<br>Height: 223.5 mm                  |
| To fit                | Width: = 800 mm                                    |
| Packs of              | 4 pc(s).                                           |
| Net weight            | 2.576                                              |
| Customs tariff number | 73079100                                           |
| EAN                   | 4028177600133                                      |
| ETIM 9                | EC002525                                           |
| ECLASS 8.0            | 27400613                                           |