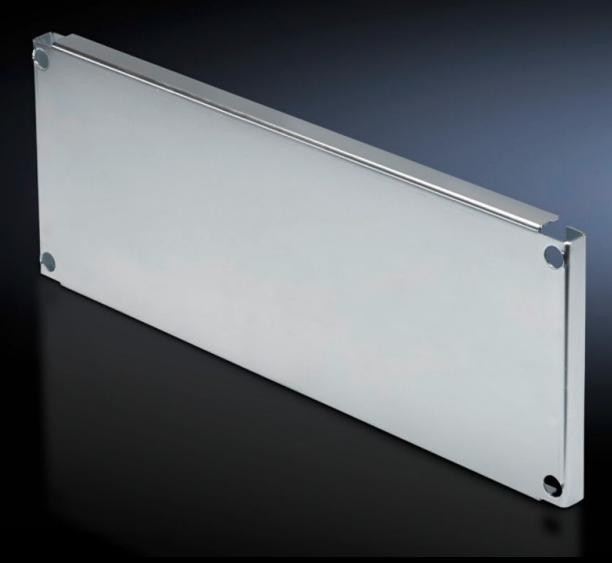

## SV 9673.644 - Partial mounting plates for compartment side panel modules (internal compartmentalisation)

With or without duct, for direct attachment to the functional space side panel modules.

#### **Features**

| Model No.              | SV 9673.644                                                                                                                                                                                                                                                                                                                                           |
|------------------------|-------------------------------------------------------------------------------------------------------------------------------------------------------------------------------------------------------------------------------------------------------------------------------------------------------------------------------------------------------|
| Design                 | Without duct                                                                                                                                                                                                                                                                                                                                          |
| Product description    | For direct attachment to the compartment side panel modules for internal compartmentalisation. Universal interior installation with switchgear and controlgear. Creation of additional mounting levels. In combination with compartment dividers and side panel modules, internal compartmentalisation in accordance with Form 2, 3 or 4 is possible. |
| Material               | Sheet steel, 2 mm                                                                                                                                                                                                                                                                                                                                     |
| Surface finish         | Zinc-plated                                                                                                                                                                                                                                                                                                                                           |
| Supply includes        | Angle brackets and assembly parts                                                                                                                                                                                                                                                                                                                     |
| For compartment height | 400 mm                                                                                                                                                                                                                                                                                                                                                |
| Dimensions             | Width: 302 mm<br>Height: 393 mm                                                                                                                                                                                                                                                                                                                       |
| To fit                 | Width: = 400 mm                                                                                                                                                                                                                                                                                                                                       |
| Packs of               | 1 pc(s).                                                                                                                                                                                                                                                                                                                                              |
| Net weight             | 3.493                                                                                                                                                                                                                                                                                                                                                 |
| Gross weight           | 3.693                                                                                                                                                                                                                                                                                                                                                 |