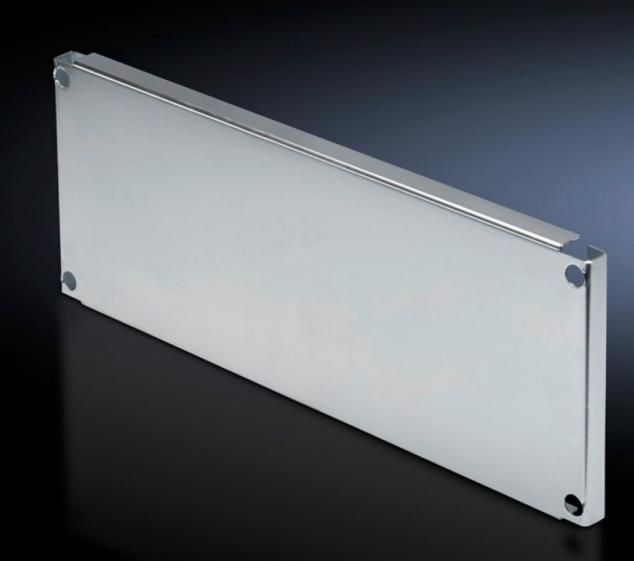

## SV 9673.646 - Partial mounting plates for compartment side panel modules (internal compartmentalisation)

With or without duct, for direct attachment to the functional space side panel modules.

## Features

| Model No.              | SV 9673.646                                                                                                                                                                                                                                                                                                                                                          |
|------------------------|----------------------------------------------------------------------------------------------------------------------------------------------------------------------------------------------------------------------------------------------------------------------------------------------------------------------------------------------------------------------|
| Design                 | Without duct                                                                                                                                                                                                                                                                                                                                                         |
| Product description    | For direct attachment to the compartment side panel modules for<br>internal compartmentalisation. Universal interior installation with<br>switchgear and controlgear. Creation of additional mounting levels.<br>In combination with compartment dividers and side panel modules,<br>internal compartmentalisation in accordance with Form 2, 3 or 4 is<br>possible. |
| Material               | Sheet steel, 2 mm                                                                                                                                                                                                                                                                                                                                                    |
| Surface finish         | Zinc-plated                                                                                                                                                                                                                                                                                                                                                          |
| Supply includes        | Angle brackets and assembly parts                                                                                                                                                                                                                                                                                                                                    |
| For compartment height | 600 mm                                                                                                                                                                                                                                                                                                                                                               |
| Dimensions             | Width: 302 mm<br>Height: 593 mm                                                                                                                                                                                                                                                                                                                                      |
| To fit                 | Width: = 400 mm                                                                                                                                                                                                                                                                                                                                                      |
| Packs of               | 1 pc(s).                                                                                                                                                                                                                                                                                                                                                             |
| Net weight             | 5.13                                                                                                                                                                                                                                                                                                                                                                 |
| Gross weight           | 5.4                                                                                                                                                                                                                                                                                                                                                                  |
|                        |                                                                                                                                                                                                                                                                                                                                                                      |