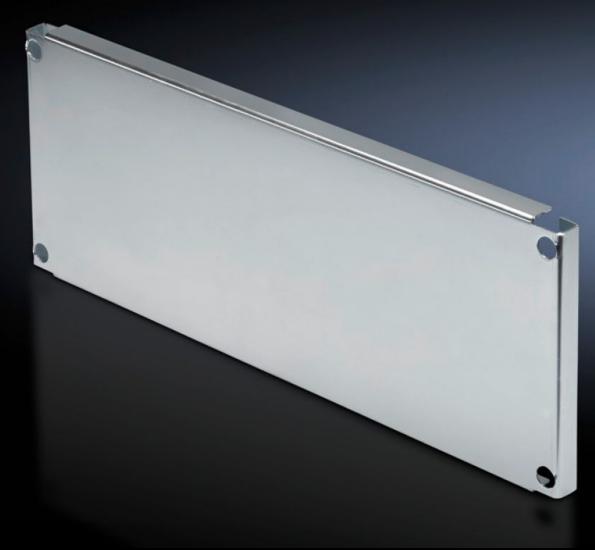

## SV 9673.648 - Partial mounting plates for compartment side panel modules (internal compartmentalisation)

With or without duct, for direct attachment to the functional space side panel modules.

#### **Features**

| Model No.              | SV 9673.648                                                                                                                                                                                                                                                                                                                                           |
|------------------------|-------------------------------------------------------------------------------------------------------------------------------------------------------------------------------------------------------------------------------------------------------------------------------------------------------------------------------------------------------|
| Design                 | Without duct                                                                                                                                                                                                                                                                                                                                          |
| Product description    | For direct attachment to the compartment side panel modules for internal compartmentalisation. Universal interior installation with switchgear and controlgear. Creation of additional mounting levels. In combination with compartment dividers and side panel modules, internal compartmentalisation in accordance with Form 2, 3 or 4 is possible. |
| Material               | Sheet steel, 2 mm                                                                                                                                                                                                                                                                                                                                     |
| Surface finish         | Zinc-plated                                                                                                                                                                                                                                                                                                                                           |
| Supply includes        | Angle brackets and assembly parts                                                                                                                                                                                                                                                                                                                     |
| For compartment height | 800 mm                                                                                                                                                                                                                                                                                                                                                |
| Dimensions             | Width: 302 mm<br>Height: 793 mm                                                                                                                                                                                                                                                                                                                       |
| To fit                 | Width: = 400 mm                                                                                                                                                                                                                                                                                                                                       |
| Packs of               | 1 pc(s).                                                                                                                                                                                                                                                                                                                                              |
| Net weight             | 6.941                                                                                                                                                                                                                                                                                                                                                 |
| Gross weight           | 7.306                                                                                                                                                                                                                                                                                                                                                 |