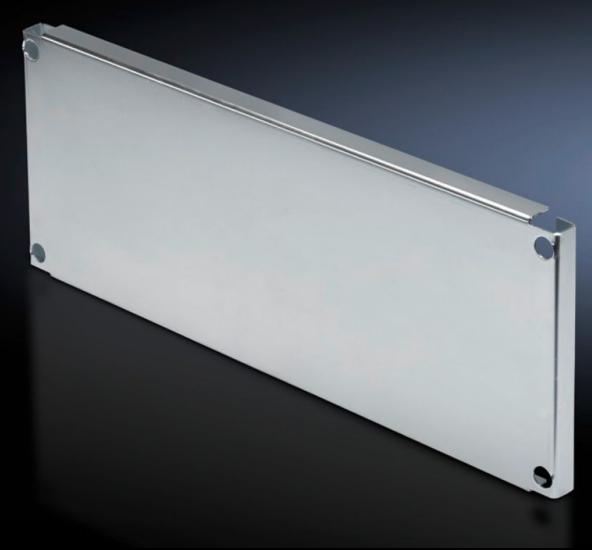

## SV 9673.664 - Partial mounting plates for compartment side panel modules (internal compartmentalisation)

With or without duct, for direct attachment to the functional space side panel modules.

#### **Features**

| Model No.              | SV 9673.664                                                                                                                                                                                                                                                                                                                                           |
|------------------------|-------------------------------------------------------------------------------------------------------------------------------------------------------------------------------------------------------------------------------------------------------------------------------------------------------------------------------------------------------|
| Design                 | Without duct                                                                                                                                                                                                                                                                                                                                          |
| Product description    | For direct attachment to the compartment side panel modules for internal compartmentalisation. Universal interior installation with switchgear and controlgear. Creation of additional mounting levels. In combination with compartment dividers and side panel modules, internal compartmentalisation in accordance with Form 2, 3 or 4 is possible. |
| Material               | Sheet steel, 2 mm                                                                                                                                                                                                                                                                                                                                     |
| Surface finish         | Zinc-plated                                                                                                                                                                                                                                                                                                                                           |
| Supply includes        | Angle brackets and assembly parts                                                                                                                                                                                                                                                                                                                     |
| For compartment height | 400 mm                                                                                                                                                                                                                                                                                                                                                |
| Dimensions             | Width: 502 mm<br>Height: 393 mm                                                                                                                                                                                                                                                                                                                       |
| To fit                 | Width: = 600 mm                                                                                                                                                                                                                                                                                                                                       |
| Packs of               | 1 pc(s).                                                                                                                                                                                                                                                                                                                                              |
| Net weight             | 4.829                                                                                                                                                                                                                                                                                                                                                 |
| Gross weight           | 5.083                                                                                                                                                                                                                                                                                                                                                 |