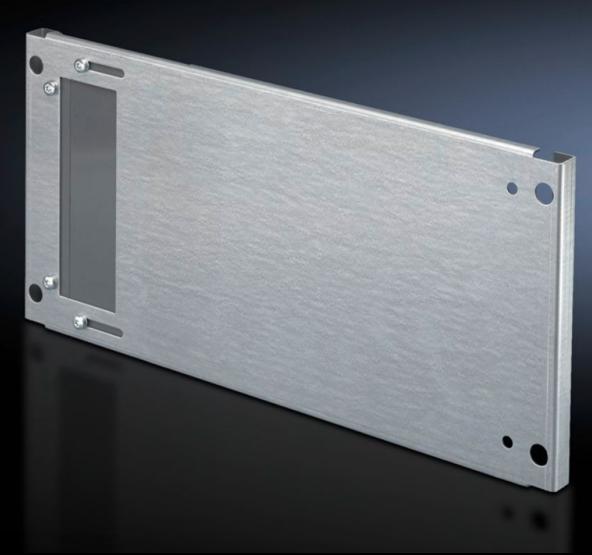

# SV 9673.672 - Partial mounting plates for compartment side panel modules (internal compartmentalisation)

With or without duct, for direct attachment to the functional space side panel modules.

#### **Features**

| Model No.              | SV 9673.672                                                                                                                                                                                                                                                                                                                                           |
|------------------------|-------------------------------------------------------------------------------------------------------------------------------------------------------------------------------------------------------------------------------------------------------------------------------------------------------------------------------------------------------|
| Design                 | with gland made from insulating material                                                                                                                                                                                                                                                                                                              |
| Product description    | For direct attachment to the compartment side panel modules for internal compartmentalisation. Universal interior installation with switchgear and controlgear. Creation of additional mounting levels. In combination with compartment dividers and side panel modules, internal compartmentalisation in accordance with Form 2, 3 or 4 is possible. |
| Material               | Sheet steel, 2 mm                                                                                                                                                                                                                                                                                                                                     |
| Surface finish         | Zinc-plated                                                                                                                                                                                                                                                                                                                                           |
| Supply includes        | Angle brackets and assembly parts                                                                                                                                                                                                                                                                                                                     |
| For compartment height | 200 mm                                                                                                                                                                                                                                                                                                                                                |
| Dimensions             | Width: 502 mm<br>Height: 193 mm                                                                                                                                                                                                                                                                                                                       |
| To fit                 | Width: = 600 mm                                                                                                                                                                                                                                                                                                                                       |
| Packs of               | 1 pc(s).                                                                                                                                                                                                                                                                                                                                              |
| Net weight             | 2.536                                                                                                                                                                                                                                                                                                                                                 |
| Gross weight           | 2.68                                                                                                                                                                                                                                                                                                                                                  |