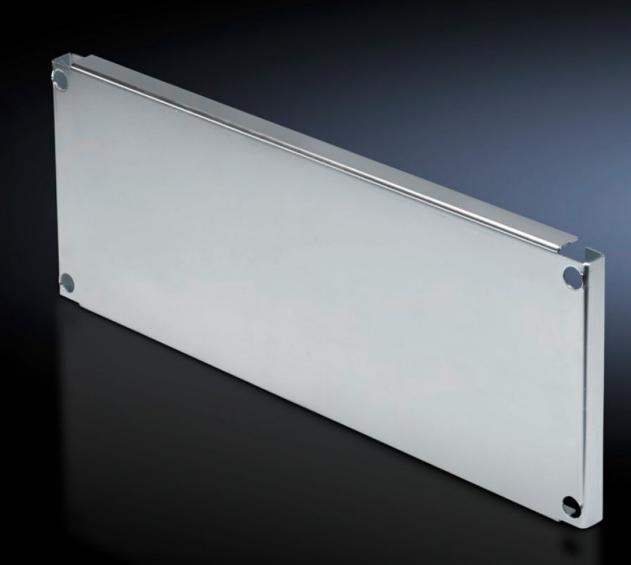

## SV 9673.682 - Partial mounting plates for compartment side panel modules (internal compartmentalisation)

With or without duct, for direct attachment to the functional space side panel modules.

## Features

| Model No.              | SV 9673.682                                                                                                                                                                                                                                                                                                                                                          |
|------------------------|----------------------------------------------------------------------------------------------------------------------------------------------------------------------------------------------------------------------------------------------------------------------------------------------------------------------------------------------------------------------|
| Design                 | Without duct                                                                                                                                                                                                                                                                                                                                                         |
| Product description    | For direct attachment to the compartment side panel modules for<br>internal compartmentalisation. Universal interior installation with<br>switchgear and controlgear. Creation of additional mounting levels.<br>In combination with compartment dividers and side panel modules,<br>internal compartmentalisation in accordance with Form 2, 3 or 4 is<br>possible. |
| Material               | Sheet steel, 2 mm                                                                                                                                                                                                                                                                                                                                                    |
| Surface finish         | Zinc-plated                                                                                                                                                                                                                                                                                                                                                          |
| Supply includes        | Angle brackets and assembly parts                                                                                                                                                                                                                                                                                                                                    |
| For compartment height | 200 mm                                                                                                                                                                                                                                                                                                                                                               |
| Dimensions             | Width: 702 mm<br>Height: 193 mm                                                                                                                                                                                                                                                                                                                                      |
| To fit                 | Width: = 800 mm                                                                                                                                                                                                                                                                                                                                                      |
| Packs of               | 1 pc(s).                                                                                                                                                                                                                                                                                                                                                             |
| Net weight             | 3.259                                                                                                                                                                                                                                                                                                                                                                |
| Gross weight           | 3.459                                                                                                                                                                                                                                                                                                                                                                |
|                        |                                                                                                                                                                                                                                                                                                                                                                      |