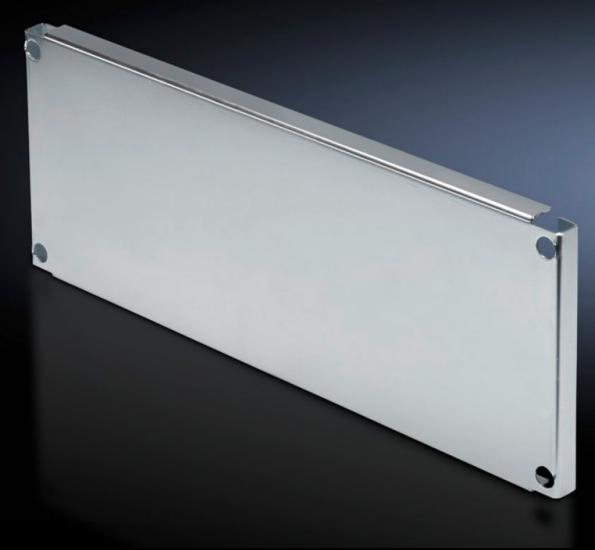

## SV 9673.683 - Partial mounting plates for compartment side panel modules (internal compartmentalisation)

With or without duct, for direct attachment to the functional space side panel modules.

#### **Features**

| Model No.              | SV 9673.683                                                                                                                                                                                                                                                                                                                                           |
|------------------------|-------------------------------------------------------------------------------------------------------------------------------------------------------------------------------------------------------------------------------------------------------------------------------------------------------------------------------------------------------|
| Design                 | Without duct                                                                                                                                                                                                                                                                                                                                          |
| Product description    | For direct attachment to the compartment side panel modules for internal compartmentalisation. Universal interior installation with switchgear and controlgear. Creation of additional mounting levels. In combination with compartment dividers and side panel modules, internal compartmentalisation in accordance with Form 2, 3 or 4 is possible. |
| Material               | Sheet steel, 2 mm                                                                                                                                                                                                                                                                                                                                     |
| Surface finish         | Zinc-plated                                                                                                                                                                                                                                                                                                                                           |
| Supply includes        | Angle brackets and assembly parts                                                                                                                                                                                                                                                                                                                     |
| For compartment height | 300 mm                                                                                                                                                                                                                                                                                                                                                |
| Dimensions             | Width: 702 mm<br>Height: 293 mm                                                                                                                                                                                                                                                                                                                       |
| To fit                 | Width: = 800 mm                                                                                                                                                                                                                                                                                                                                       |
| Packs of               | 1 pc(s).                                                                                                                                                                                                                                                                                                                                              |
| Net weight             | 4.731                                                                                                                                                                                                                                                                                                                                                 |
| Gross weight           | 4.931                                                                                                                                                                                                                                                                                                                                                 |