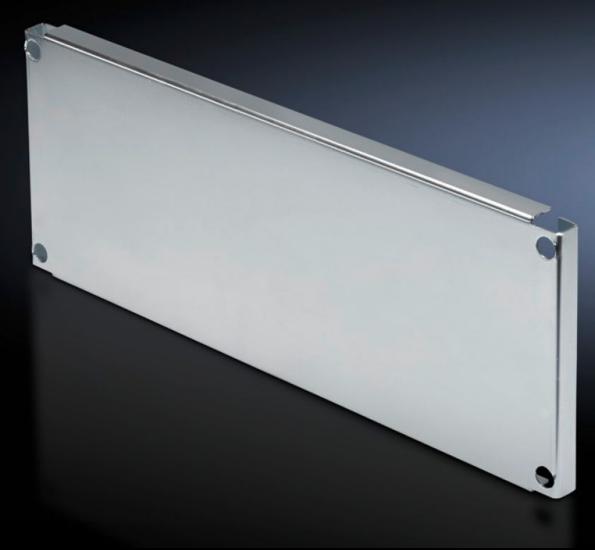

## SV 9673.684 - Partial mounting plates for compartment side panel modules (internal compartmentalisation)

With or without duct, for direct attachment to the functional space side panel modules.

#### **Features**

| Model No.              | SV 9673.684                                                                                                                                                                                                                                                                                                                                           |
|------------------------|-------------------------------------------------------------------------------------------------------------------------------------------------------------------------------------------------------------------------------------------------------------------------------------------------------------------------------------------------------|
| Design                 | Without duct                                                                                                                                                                                                                                                                                                                                          |
| Product description    | For direct attachment to the compartment side panel modules for internal compartmentalisation. Universal interior installation with switchgear and controlgear. Creation of additional mounting levels. In combination with compartment dividers and side panel modules, internal compartmentalisation in accordance with Form 2, 3 or 4 is possible. |
| Material               | Sheet steel, 2 mm                                                                                                                                                                                                                                                                                                                                     |
| Surface finish         | Zinc-plated                                                                                                                                                                                                                                                                                                                                           |
| Supply includes        | Angle brackets and assembly parts                                                                                                                                                                                                                                                                                                                     |
| For compartment height | 400 mm                                                                                                                                                                                                                                                                                                                                                |
| Dimensions             | Width: 702 mm<br>Height: 393 mm                                                                                                                                                                                                                                                                                                                       |
| To fit                 | Width: = 800 mm                                                                                                                                                                                                                                                                                                                                       |
| Packs of               | 1 pc(s).                                                                                                                                                                                                                                                                                                                                              |
| Net weight             | 6.263                                                                                                                                                                                                                                                                                                                                                 |
| Gross weight           | 6.593                                                                                                                                                                                                                                                                                                                                                 |