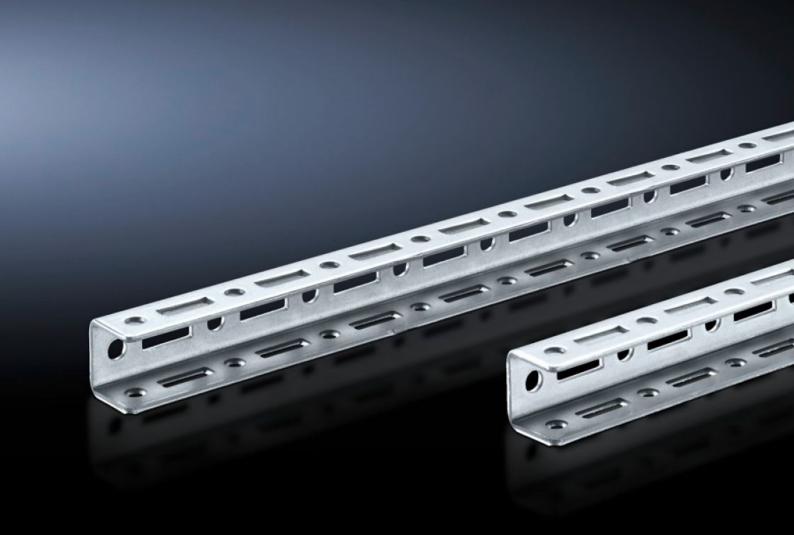

## SV 9673.920 - TS punched rail 17 x 17 mm for TS

For building an auxiliary construction for dividing the busbar space and for individual use as mounting frame for low and medium loads.

## **Features**

| Model No.             | SV 9673.920                                                                                                                                                                                                                                                                  |
|-----------------------|------------------------------------------------------------------------------------------------------------------------------------------------------------------------------------------------------------------------------------------------------------------------------|
| Design                | For horizontal busbar space separation                                                                                                                                                                                                                                       |
| Product description   | Mounting angle with TS pitch on three sides. Suitable for building an auxiliary construction for dividing the busbar space, for individual use as a mounting frame for low and medium loads, and fastening to the internal or external mounting level of the TS 8 enclosure. |
| Material              | Sheet steel, 1.5 mm                                                                                                                                                                                                                                                          |
| Surface finish        | Zinc-plated                                                                                                                                                                                                                                                                  |
| Length                | 137.5 mm                                                                                                                                                                                                                                                                     |
| To fit                | Enclosure type: TS 8                                                                                                                                                                                                                                                         |
| Packs of              | 12 pc(s).                                                                                                                                                                                                                                                                    |
| Net weight            | 0.6                                                                                                                                                                                                                                                                          |
| Gross weight          | 0.666                                                                                                                                                                                                                                                                        |
| Customs tariff number | 73269098                                                                                                                                                                                                                                                                     |
| EAN                   | 4028177576728                                                                                                                                                                                                                                                                |
| ETIM 9                | EC002525                                                                                                                                                                                                                                                                     |
| ECLASS 8.0            | 27189234                                                                                                                                                                                                                                                                     |