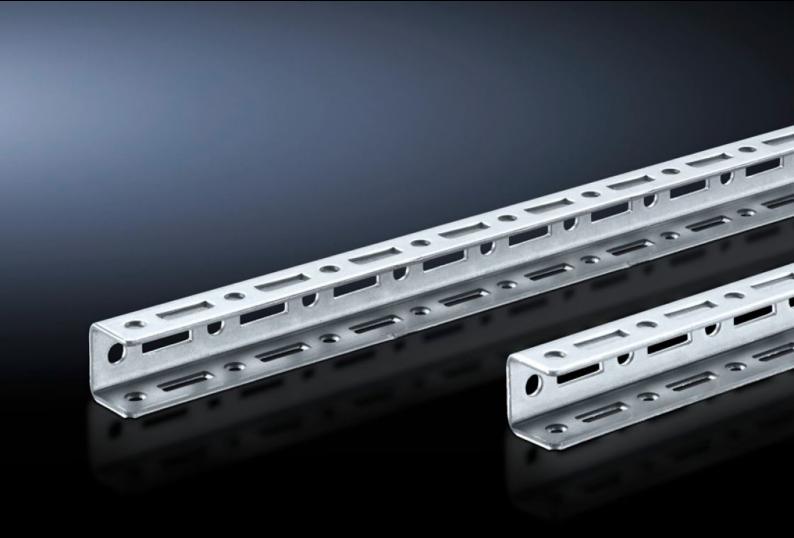

### SV 9673.981 - TS punched rail 17 x 17 mm for TS

For building an auxiliary construction for dividing the busbar space and for individual use as mounting frame for low and medium loads.

#### **Features**

| Model No.                              | SV 9673.981                                                                                                                                                                                                                                                                  |  |
|----------------------------------------|------------------------------------------------------------------------------------------------------------------------------------------------------------------------------------------------------------------------------------------------------------------------------|--|
| Design                                 | For vertical separation with busbar system in the bottom rear section                                                                                                                                                                                                        |  |
| Product description                    | Mounting angle with TS pitch on three sides. Suitable for building ar auxiliary construction for dividing the busbar space, for individual use as a mounting frame for low and medium loads, and fastening to the internal or external mounting level of the TS 8 enclosure. |  |
| Material                               | Sheet steel, 1.5 mm                                                                                                                                                                                                                                                          |  |
| Surface finish                         | Zinc-plated                                                                                                                                                                                                                                                                  |  |
| Length                                 | 712.5 mm                                                                                                                                                                                                                                                                     |  |
| To fit                                 | Enclosure type: TS 8<br>Width: = 800 mm<br>Depth: = 800 mm                                                                                                                                                                                                                   |  |
| OUT_FUNCTIONAL_SPACE_HEIGH<br>T_COL_SM | = 650                                                                                                                                                                                                                                                                        |  |
| Packs of                               | 12 pc(s).                                                                                                                                                                                                                                                                    |  |
| Net weight                             | 3                                                                                                                                                                                                                                                                            |  |
| Customs tariff number                  | 73269098                                                                                                                                                                                                                                                                     |  |
| EAN                                    | 4028177543324                                                                                                                                                                                                                                                                |  |