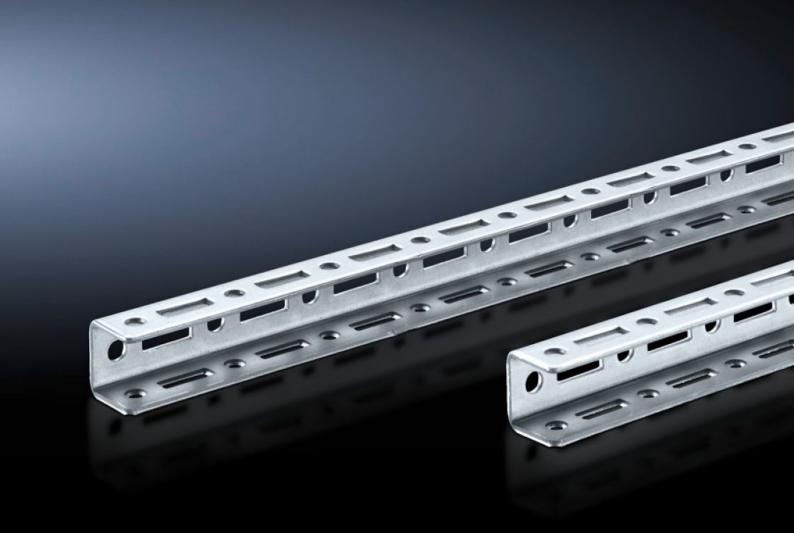

### SV 9673.995 - TS punched rail 17 x 17 mm for TS

For building an auxiliary construction for dividing the busbar space and for individual use as mounting frame for low and medium loads.

#### **Features**

| Model No.                              | SV 9673.995                                                                                                                                                                                                                                                                  |
|----------------------------------------|------------------------------------------------------------------------------------------------------------------------------------------------------------------------------------------------------------------------------------------------------------------------------|
| Design                                 | For vertical separation with busbar system in the bottom rear section                                                                                                                                                                                                        |
| Product description                    | Mounting angle with TS pitch on three sides. Suitable for building an auxiliary construction for dividing the busbar space, for individual use as a mounting frame for low and medium loads, and fastening to the internal or external mounting level of the TS 8 enclosure. |
| Material                               | Sheet steel, 1.5 mm                                                                                                                                                                                                                                                          |
| Surface finish                         | Zinc-plated                                                                                                                                                                                                                                                                  |
| Length                                 | 862.5 mm                                                                                                                                                                                                                                                                     |
| To fit                                 | Enclosure type: TS 8                                                                                                                                                                                                                                                         |
| OUT_FUNCTIONAL_SPACE_HEIGH<br>T_COL_SM | = 700 - = 800                                                                                                                                                                                                                                                                |
| Packs of                               | 12 pc(s).                                                                                                                                                                                                                                                                    |
| Net weight                             | 3.3                                                                                                                                                                                                                                                                          |
| Customs tariff number                  | 73269098                                                                                                                                                                                                                                                                     |
| EAN                                    | 4028177627864                                                                                                                                                                                                                                                                |
| ETIM 9                                 | EC002525                                                                                                                                                                                                                                                                     |