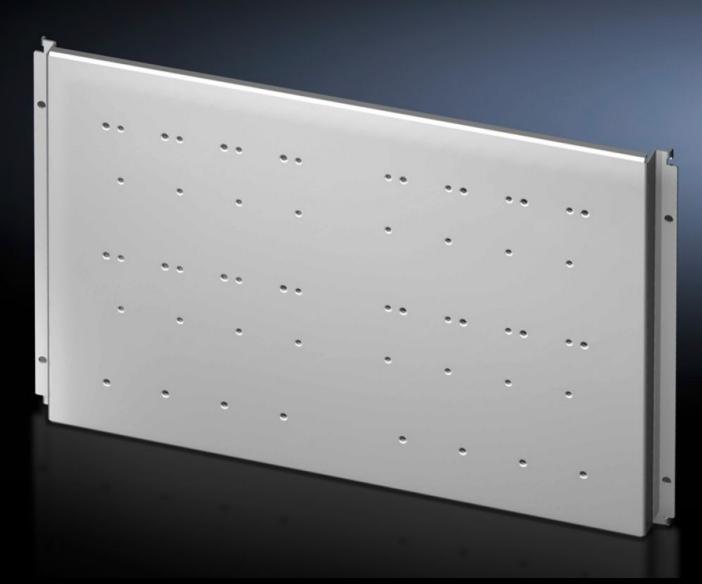

## SV 9674.004 - System attachment for RiLine main busbar system

System attachment for rear assembly of a RiLine main busbar system.

## **Features**

| Model No.             | SV 9674.004                                                                                                                                                  |
|-----------------------|--------------------------------------------------------------------------------------------------------------------------------------------------------------|
| Product description   | System attachment with threaded holes M5 and M6 on a 50 mm pitch pattern for rear assembly of a RiLine60 main busbar system. For locating into the TS frame. |
| Material              | Sheet steel                                                                                                                                                  |
| Surface finish        | Zinc-plated                                                                                                                                                  |
| Supply includes       | Assembly parts                                                                                                                                               |
| To fit                | Width: = 400 mm                                                                                                                                              |
| Height                | 362 mm                                                                                                                                                       |
| Packs of              | 1 pc(s).                                                                                                                                                     |
| Weight/pack           | 2.5 kg                                                                                                                                                       |
| Customs tariff number | 73269098                                                                                                                                                     |
| EAN                   | 4028177544840                                                                                                                                                |
| ETIM 7.0              | EC001900                                                                                                                                                     |
| ECLASS 8.0            | 27400613                                                                                                                                                     |