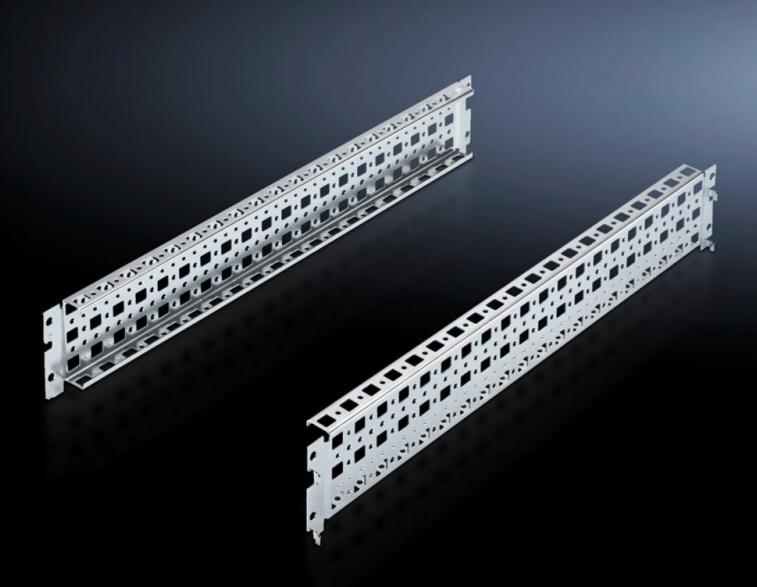

## SV 9674.056 - Punched sections with mounting flanges for coupling section

For assembling a Maxi-PLS or Flat-PLS busbar system directly beneath or above the circuit-breaker.

#### **Features**

| Model No.             | SV 9674.056                                                                                                                                                                                                                                                                                                                                                                                                                                                                      |
|-----------------------|----------------------------------------------------------------------------------------------------------------------------------------------------------------------------------------------------------------------------------------------------------------------------------------------------------------------------------------------------------------------------------------------------------------------------------------------------------------------------------|
| Product description   | For assembling a Maxi-PLS or Flat-PLS busbar system directly beneath or above the circuit-breaker. This punched section with mounting flange may be used without conflict in conjunction with the compartment space side panel modules. It is attached to the outer level of the TS 8 enclosure system, but thanks to the PS punchings allows a mounting level as in the roof or base frame, thereby facilitating the use of busbar system attachment for the roof/base section. |
| Material              | Sheet steel                                                                                                                                                                                                                                                                                                                                                                                                                                                                      |
| Surface finish        | Zinc-plated                                                                                                                                                                                                                                                                                                                                                                                                                                                                      |
| Supply includes       | Assembly parts                                                                                                                                                                                                                                                                                                                                                                                                                                                                   |
| To fit                | Enclosure type: TS<br>Width: = 600 mm<br>Depth: = 600 mm                                                                                                                                                                                                                                                                                                                                                                                                                         |
| Packs of              | 2 pc(s).                                                                                                                                                                                                                                                                                                                                                                                                                                                                         |
| Net weight            | 1.148                                                                                                                                                                                                                                                                                                                                                                                                                                                                            |
| Gross weight          | 1.347                                                                                                                                                                                                                                                                                                                                                                                                                                                                            |
| Customs tariff number | 73269098                                                                                                                                                                                                                                                                                                                                                                                                                                                                         |