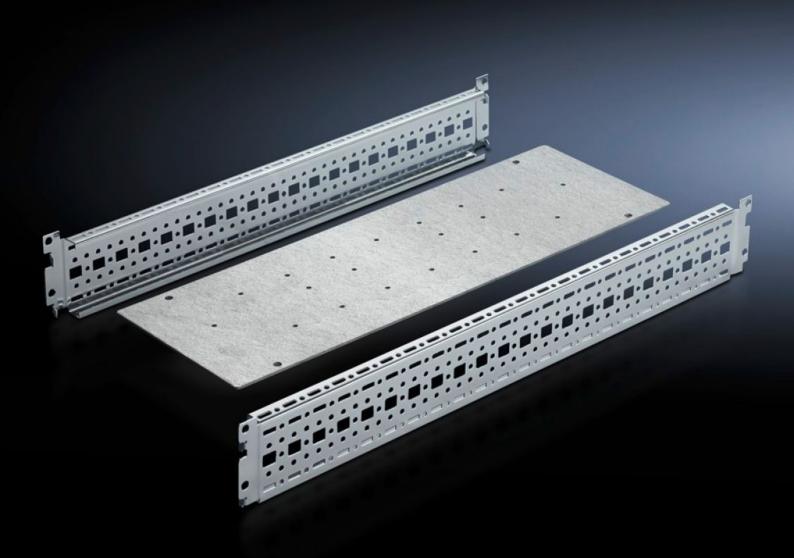

## SV 9674.198 - Coupling set mounting kit for busbar enclosure or riser

For busbar enclosures or risers, is used as a base support for a vertical Maxi-PLS busar system/Flat-PLS busbar system.

#### **Features**

| Model No.             | SV 9674.198                                                                       |  |
|-----------------------|-----------------------------------------------------------------------------------|--|
| Design                | for Maxi-PLS busbar system                                                        |  |
| Product description   | The mounting kit is used as a base support for a vertical Maxi-PLS busbar system. |  |
| Material              | Sheet steel                                                                       |  |
| Surface finish        | Zinc-plated                                                                       |  |
| Supply includes       | Mounting plate 2 punched sections with mounting flanges Assembly parts            |  |
| Note on Model No.     | Only suitable for Maxi-PLS.                                                       |  |
| To fit                | Width: = 200 mm<br>Depth: = 800 mm                                                |  |
| Packs of              | 1 pc(s).                                                                          |  |
| Net weight            | 4.08                                                                              |  |
| Gross weight          | 4.85                                                                              |  |
| Customs tariff number | 73269098                                                                          |  |
| EAN                   | 4028177574465                                                                     |  |