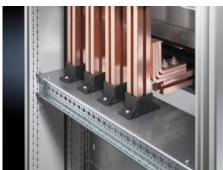

## SV 9674.198 - Coupling set mounting kit for busbar enclosure or riser

For busbar enclosures or risers, is used as a base support for a vertical Maxi-PLS busar system/Flat-PLS busbar system.

#### **Features**

| Model No.             | SV 9674.198                                                                       |  |
|-----------------------|-----------------------------------------------------------------------------------|--|
| Design                | for Maxi-PLS busbar system                                                        |  |
| Product description   | The mounting kit is used as a base support for a vertical Maxi-PLS busbar system. |  |
| Material              | Sheet steel                                                                       |  |
| Surface finish        | Zinc-plated                                                                       |  |
| Supply includes       | Mounting plate 2 punched sections with mounting flanges Assembly parts            |  |
| Note on Model No.     | Only suitable for Maxi-PLS.                                                       |  |
| To fit                | Width: = 200 mm<br>Depth: = 800 mm                                                |  |
| Packs of              | 1 pc(s).                                                                          |  |
| Net weight            | 4.08                                                                              |  |
| Gross weight          | 4.85                                                                              |  |
| Customs tariff number | 73269098                                                                          |  |
| EAN                   | 4028177574465                                                                     |  |