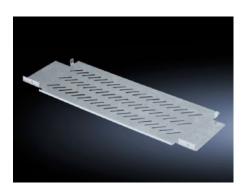

## SV 9674.348 Dividing plate

State: 07/07/2025 (Source: rittal.com/sg-en)

## SV 9674.348 - Dividing plate for fuse-switch disconnector section

Divides the busbar chamber and NH isolator chamber (compartment).

## **Features**

| Model No.                   | SV 9674.348                                                                        |
|-----------------------------|------------------------------------------------------------------------------------|
| Product description         | Dividing plate to divide the busbar chamber and NH isolator chamber (compartment). |
| Material                    | Sheet steel, 1.5 mm, zinc-plated                                                   |
| Supply includes             | Assembly parts                                                                     |
| Mounting position           | Top<br>Bottom                                                                      |
| To fit manufacturer (model) | ABB<br>SlimLine                                                                    |
| Packs of                    | 1 pc(s).                                                                           |
| Net weight                  | 1.899                                                                              |
| Gross weight                | 1.9                                                                                |
| Customs tariff number       | 73269098                                                                           |
| EAN                         | 4028177617728                                                                      |
| ETIM 9                      | EC001900                                                                           |
| ECLASS 8.0                  | 27400613                                                                           |