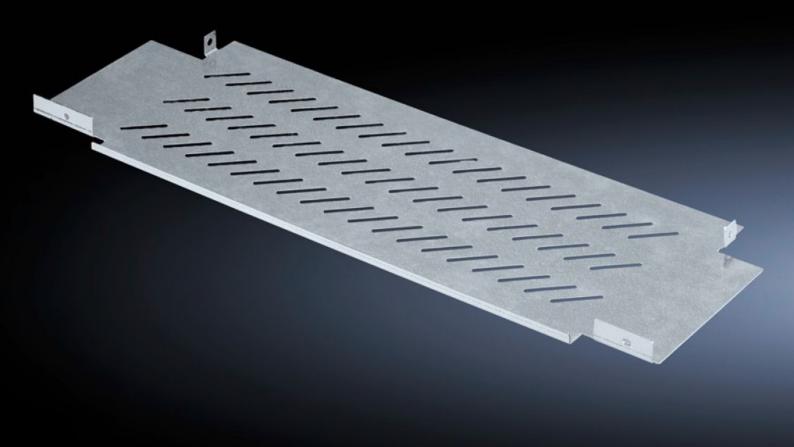

## SV 9674.348 Dividing plate

State: 07/07/2025 (Source: rittal.com/sg-en)

## SV 9674.348 - Dividing plate for fuse-switch disconnector section

Divides the busbar chamber and NH isolator chamber (compartment).

## **Features**

| Model No.                   | SV 9674.348                                                                        |
|-----------------------------|------------------------------------------------------------------------------------|
| Product description         | Dividing plate to divide the busbar chamber and NH isolator chamber (compartment). |
| Material                    | Sheet steel, 1.5 mm, zinc-plated                                                   |
| Supply includes             | Assembly parts                                                                     |
| Mounting position           | Top<br>Bottom                                                                      |
| To fit manufacturer (model) | ABB<br>SlimLine                                                                    |
| Packs of                    | 1 pc(s).                                                                           |
| Net weight                  | 1.899                                                                              |
| Gross weight                | 1.9                                                                                |
| Customs tariff number       | 73269098                                                                           |
| EAN                         | 4028177617728                                                                      |
| ETIM 9                      | EC001900                                                                           |
| ECLASS 8.0                  | 27400613                                                                           |